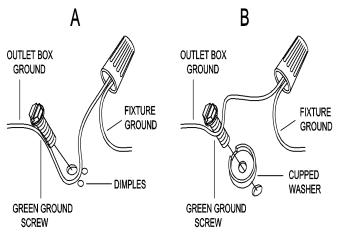

Connect wires as below wires connection shown. *PLEASE NOTE THAT GROUND WIRE IS BARE COPPER WIRE, NEVER CONNECT OTHER WIRES TO GROUND WIRES.* 

Connect ground wires according to the below chart

| Connect wires according to the below chart                                                                                                       |                                                         |  |  |  |  |
|--------------------------------------------------------------------------------------------------------------------------------------------------|---------------------------------------------------------|--|--|--|--|
| Connect Black or<br>Red Supply Wire to:                                                                                                          | Connect<br>White Supply Wire to:                        |  |  |  |  |
| Black                                                                                                                                            | White                                                   |  |  |  |  |
| *Parallel cord (round & smooth)                                                                                                                  | *Parallel cord (square & ridged)                        |  |  |  |  |
| Clear,Brown,Gold or Black<br>without tracer                                                                                                      | Clear,Brown,Gold or Black<br>with tracer                |  |  |  |  |
| Insulated wire (other than green) with copper conductor                                                                                          | Insulated wire (other than green) with silver conductor |  |  |  |  |
| *Note: When parallel wires (SPT I<br>are used. The neutral wire is squar<br>or ridged and the other wire will be<br>shape or smooth (see illus.) | e shaped                                                |  |  |  |  |

Twist wires together with plastic wire connectors until tightly joined, and wrap each connector with approved electrical tape. Be sure that no wire strands are exposed and then carefully tuck all wires into the outlet box.