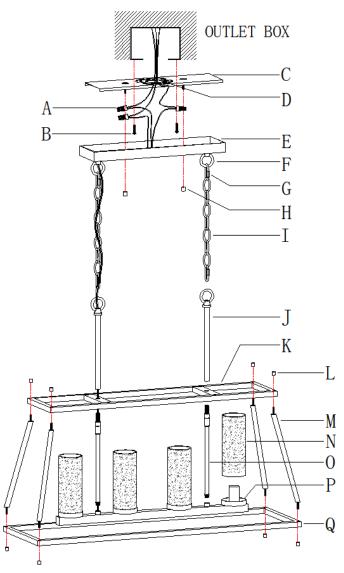

#### PARTS TYPE & QTY INCLUDING:

- (C) Mounting plate (1)
- (D) Green ground screw (1)
- (E) Canopy (1)
- (F) Loop (4)
- (G) Quick link (4)
- (H) Knob nut (2)
- (I) Chain (2)
- (J) Tube (2)
- (K) Upper frame (1)
- (L) Nut (8)
- (M) Threaded tube (4)
- (N) Glass shade (4)
- (O) Stem (2)
- (P) Fixture body (1)
- (Q) Lower frame (1)

### **ACCESSORIES & QTY ENCLOSED:**

- (A) Plastic wire connector (3)
- (B) Mounting screw (2)