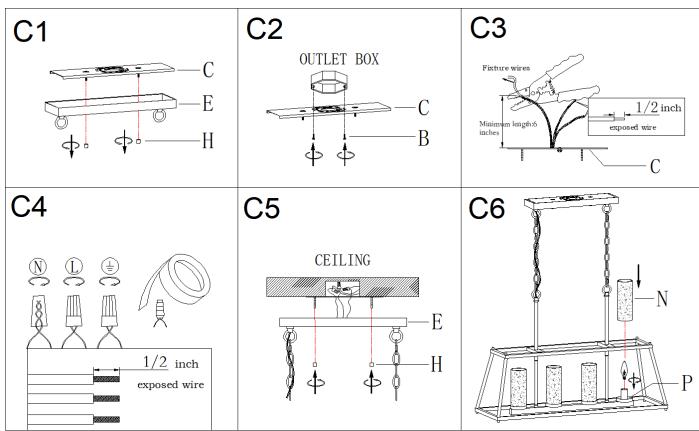

- Step A1 » Pass fixture wires through stems (O), upper frame (K) and tubes (J), then screw tubes (J) and stems (O) together onto the top of fixture body (P) to secure upper frame (K).
- Step A2 » Insert threaded tubes (M) into upper frame (K), and secure them with nuts (L).
- Step A3 » Insert threaded tubes (M) into lower frame (Q), and secure them with nuts (L).

## 🕈 +1 850 296 2377 Working hours : Mon - Fri 9:00 a.m. - 16:00 p.m. EST 🛛 🔀 homecustomercare@outlook.com

- Step B1 » By measuring, determine the correct number of links needed for proper hanging height. Using the chain pliers, disconnect and discard the unwanted part.
- Step B2 » Attach quick links (G) to chains (I) and loops (F) on canopy (E) and the top of tubes (J).
- Step B3 » Carefully weave the fixture wires through chain (I) in and out of every other link and pass wires through loop (F) and canopy (E). Gently pull the wires to ensure the wires are not stressed.

## 4. Make installation

Step C1 » Unscrew knob nuts (H) from mounting plate (C).

- Step C2 » Attach mounting plate (C) to the outlet box with mounting screws (B).
- Step C3 » If needed, shorten the fixture wires length. At this point, the remaining wire length measured above mounting plate (C) is at least 6".
- Step C4 » Make wire connections

Step C5 » Raise canopy (E) to the ceiling and secure canopy (E) in place by tightening knob nuts (H) onto pre-assembled screws on mounting plate (C).

NOTE: canopy (E) should be snug against the ceiling with knob nuts (H). If not, remove canopy (E), adjust the threaded length of pre-assembled mounting screws on mounting plate assembly (C):

- First, unscrew the pre-assembled hex nuts.
- Then, screw the pre-assembled mounting screws in or out of mounting plate (C).
- When the secure length is achieved, tighten the pre-assembled hex nuts and back to Step C5.
- Step C6 » 1) Install bulbs (not included) (Please do not exceed the maximum wattage recommended on the socket.)

2) Carefully place glass shades (N) on fixture body (P).