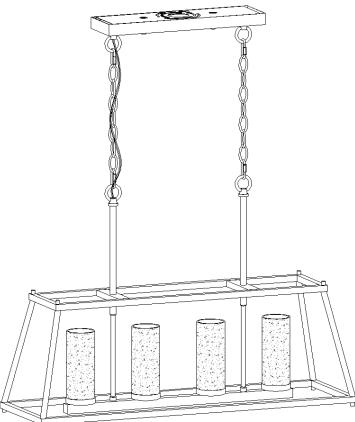

larger than the canopy on all sides. Any gaps between the mounting surface and canopy exceeding 3/16" should be corrected as required.
- 5. Make sure that the ceiling or wall can stand the weight of the lamp before installation.
- 6. Make sure the voltage you are using is 120V. The maximum wattage is 40W per bulb.
- 7. Keep the lamp away from acidic and alkaline substances in case of damaging the surface of the lamp.
- 8. When replacing bulbs, you should turn off or unplug the lamp and you must wait until it is cool as bulbs get hot quickly.
- The safety instructions appearing in this manual are not meant to cover all possible conditions that may occur. It must be understood that common sense, caution and care must be used with any electrical products.

## **IMAGE FOR FINISHED PRODUCT:**



## **TOOLS REQUIRED (NOT INCLUDED):**

Before starting assembly and installation please prepare the needed tools as below picture

|        |                                         |                 |        | Crando Constantino<br>Crando Constantino<br>Constantino<br>Constantino<br>Constantino<br>Constantino<br>Constantino<br>Constantino<br>Constantino<br>Constantino<br>Constantino<br>Constantino<br>Constantino<br>Constantino<br>Constantino<br>Constantino<br>Constantino<br>Constantino<br>Constantino<br>Constantino<br>Constantino<br>Constantino<br>Constantino<br>Constantino<br>Constantino<br>Constantino<br>Constantino<br>Constantino<br>Constantino<br>Constantino<br>Constantino<br>Constantino<br>Constantino<br>Constantino<br>Constantino<br>Constantino<br>Constantino<br>Constantino<br>Con