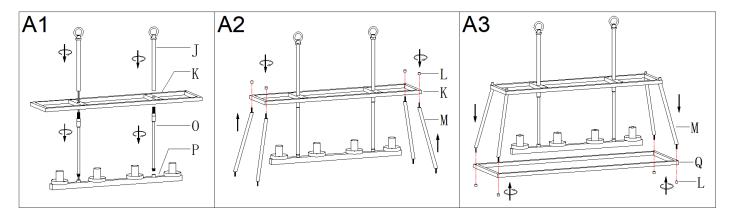

- Step A1 » Pass fixture wires through stems (O), upper frame (K) and tubes (J), then screw tubes (J) and stems (O) together onto the top of fixture body (P) to secure upper frame (K).
- Step A2 » Insert threaded tubes (M) into upper frame (K), and secure them with nuts (L).
- Step A3 » Insert threaded tubes (M) into lower frame (Q), and secure them with nuts (L).