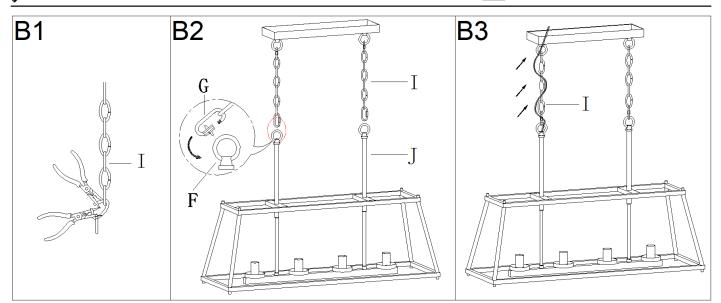

## 🕈 +1 850 296 2377 Working hours : Mon - Fri 9:00 a.m. - 16:00 p.m. EST 🛛 🔀 homecustomercare@outlook.com

- Step B1 » By measuring, determine the correct number of links needed for proper hanging height. Using the chain pliers, disconnect and discard the unwanted part.
- Step B2 » Attach quick links (G) to chains (I) and loops (F) on canopy (E) and the top of tubes (J).
- Step B3 » Carefully weave the fixture wires through chain (I) in and out of every other link and pass wires through loop (F) and canopy (E). Gently pull the wires to ensure the wires are not stressed.