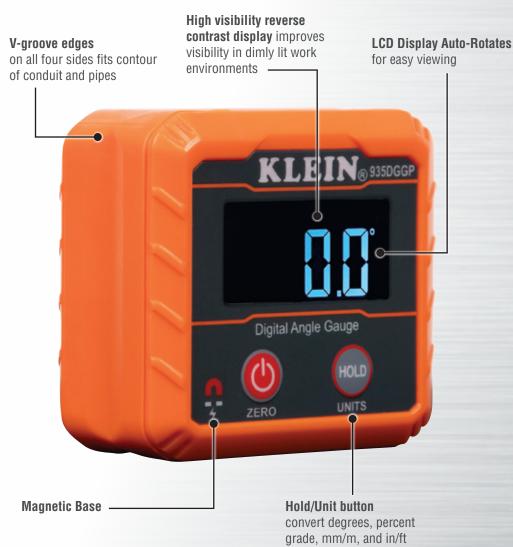

## GENERAL PURPOSE DIGITAL ANGLE GAUGE

Convert between degrees, percent grade, mm/m, and in/ft

## **DIGITAL ANGLE GAUGE**

The Klein Tools General Purpose Digital Angle Gauge can measure or set angles, check relative angles, or can be used as a digital level. The strong magnetic base attaches to ferromagnetic surfaces like pipes, rods, metal studs, and more. This tool has a high visibility reverse contrast display for easy viewing.

## SINGLE BUTTON UNIT CONVERSIONS

STRONG MAGNETIC BASE ATTACHES TO FERROMAGNETIC SURFACES

MEASURE OR SET ANGLES, CHECK RELATIVE ANGLES OR USE AS A DIGITAL LEVEL

For Professionals
SINCE 1857™