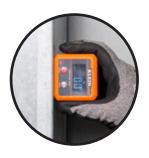

## **DIGITAL ANGLE GAUGE**

The Klein Tools General Purpose Digital Angle Gauge can measure or set angles, check relative angles, or can be used as a digital level. The strong magnetic base attaches to ferromagnetic surfaces like pipes, rods, metal studs, and more. This tool has a high visibility reverse contrast display for easy viewing.

## SINGLE BUTTON UNIT CONVERSIONS

STRONG MAGNETIC BASE ATTACHES TO FERROMAGNETIC SURFACES

MEASURE OR SET ANGLES, CHECK RELATIVE ANGLES OR USE AS A DIGITAL LEVEL

For Professionals
SINCE 1857™