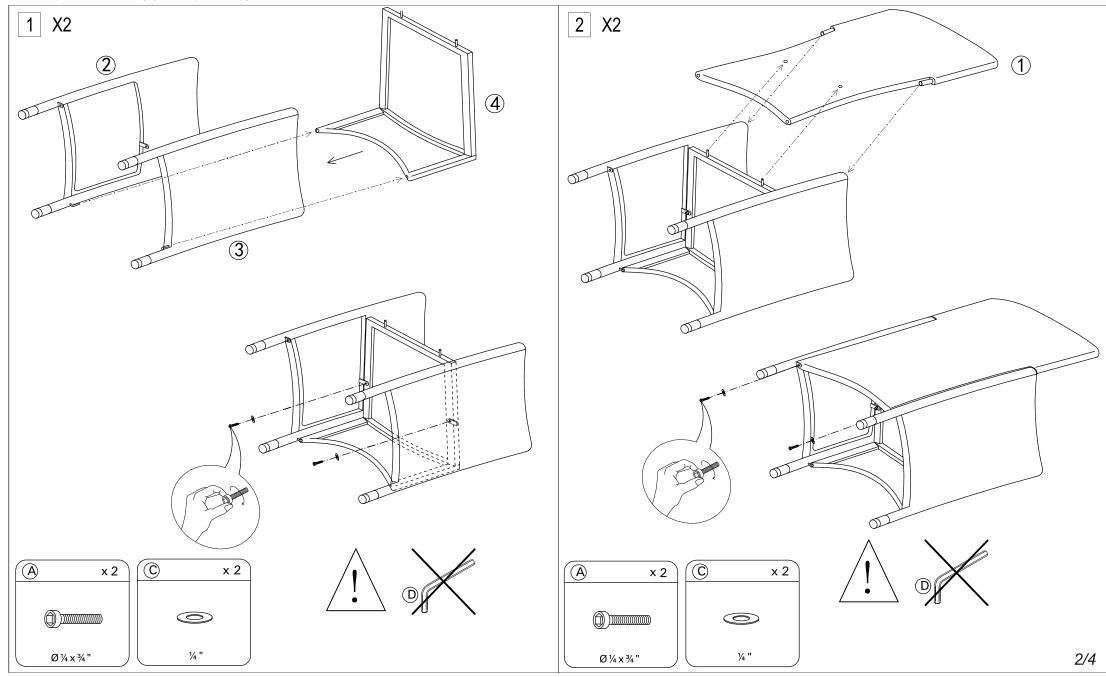

### **Part List and Hardware List**

| PIECE | DESCRIPTION          | PICTURE       | QUANTITY |
|-------|----------------------|---------------|----------|
| 1     | Chair Back           |               | 2X       |
| 2     | Chair/Sofa side-1    | $\mathcal{I}$ | 3X       |
| 3     | Chair/Sofa Side-2    |               | 3X       |
| 4     | Chair Bottom         | $\Diamond$    | 2X       |
| 5     | Sofa Back            | <u>[-</u> ]   | 1X       |
| 6     | Sofa Bottom          |               | 1X       |
| 7     | Table Side           |               | 2X       |
| 8     | Table Apron          |               | 2X       |
| 9     | Table Top            |               | 1X       |
| 10    | Chair Cushion        |               | 2X       |
| 11    | Sofa Cushion         |               | 1X       |
| Α     | Allen bolt(M6x19 mm) |               | 12X      |
| В     | Allen bolt(M6x38 mm) |               | 8X       |
| С     | Flat washer          | 0             | 20X      |
| D     | Allen key            |               | 1X       |

## **PREPARATION**

Before beginning assembly of product, make sure all parts are present. Compare parts with package contents list and hardware contents list. If any part is missing or damaged, do not attempt to assemble the product.

Estimated Assembly Time: 45 minutes.

Tools Required for Assembly (included): Allen Key