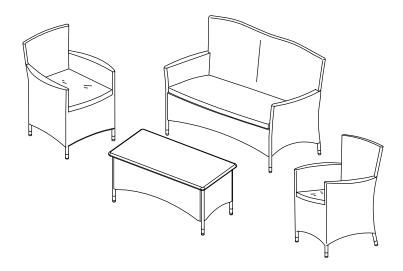

# Model# PAT2508 Product Dimensions:

23.6"x22.8"x33.9" H (Chair) 42.9"x22.8"x33.9" H (Sofa) 36.2"x18.1"x18.5" H (Table)