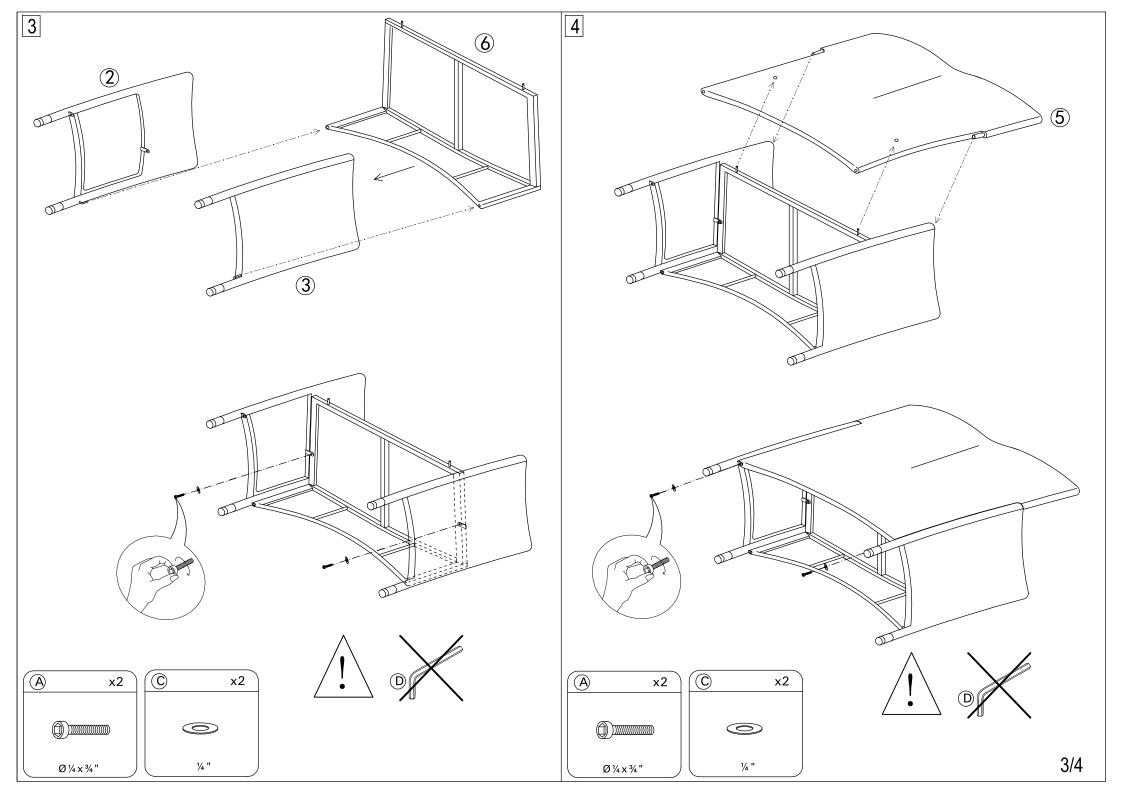

### **Part List and Hardware List**

| PIECE | DESCRIPTION          | PICTURE       | QUANTITY |
|-------|----------------------|---------------|----------|
| 1     | Chair Back           |               | 2X       |
| 2     | Chair/Sofa side-1    | $\mathcal{I}$ | 3X       |
| 3     | Chair/Sofa Side-2    |               | 3X       |
| 4     | Chair Bottom         | $\Diamond$    | 2X       |
| 5     | Sofa Back            | <u>[-</u> ]   | 1X       |
| 6     | Sofa Bottom          |               | 1X       |
| 7     | Table Side           |               | 2X       |
| 8     | Table Apron          |               | 2X       |
| 9     | Table Top            |               | 1X       |
| 10    | Chair Cushion        |               | 2X       |
| 11    | Sofa Cushion         |               | 1X       |
| Α     | Allen bolt(M6x19 mm) |               | 12X      |
| В     | Allen bolt(M6x38 mm) |               | 8X       |
| С     | Flat washer          | 0             | 20X      |
| D     | Allen key            |               | 1X       |

## **PREPARATION**

Before beginning assembly of product, make sure all parts are present. Compare parts with package contents list and hardware contents list. If any part is missing or damaged, do not attempt to assemble the product.

Estimated Assembly Time: 45 minutes.

Tools Required for Assembly (included): Allen Key