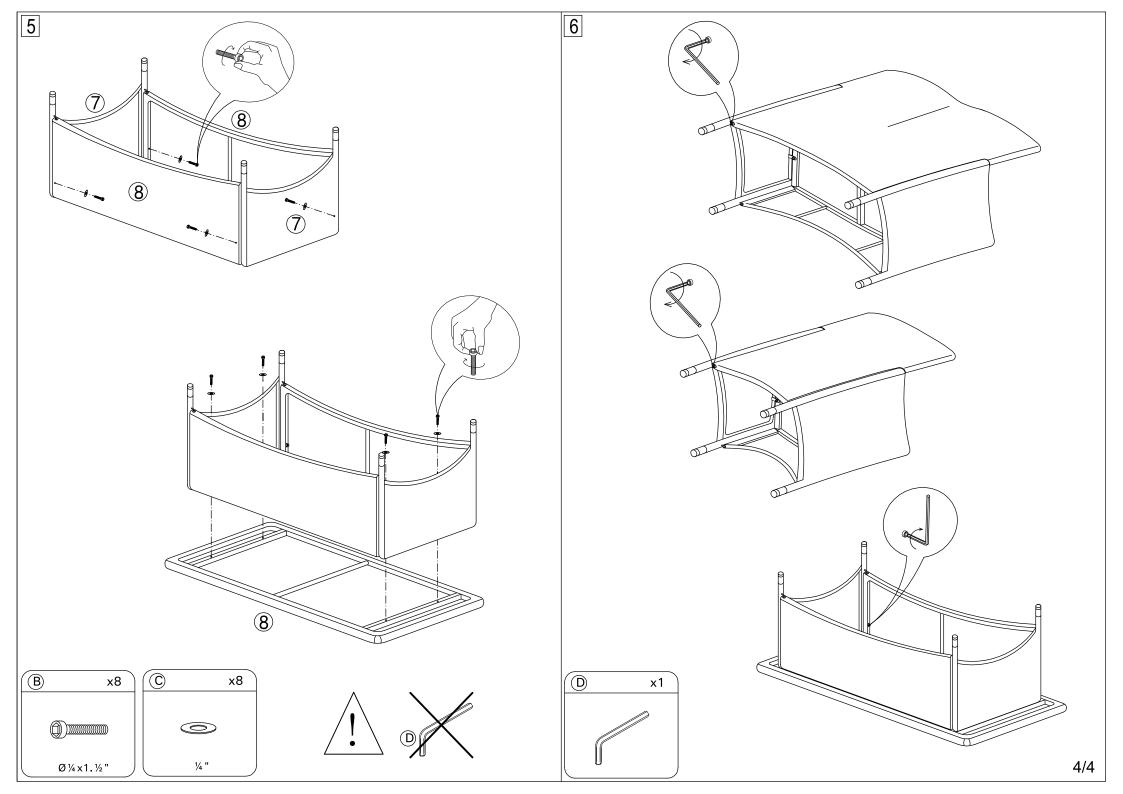

### **Part List and Hardware List**

| PIECE | DESCRIPTION          | PICTURE       | QUANTITY |
|-------|----------------------|---------------|----------|
| 1     | Chair Back           |               | 2X       |
| 2     | Chair/Sofa side-1    | $\mathcal{I}$ | 3X       |
| 3     | Chair/Sofa Side-2    |               | 3X       |
| 4     | Chair Bottom         | $\Diamond$    | 2X       |
| 5     | Sofa Back            | <u>[-</u> ]   | 1X       |
| 6     | Sofa Bottom          |               | 1X       |
| 7     | Table Side           |               | 2X       |
| 8     | Table Apron          |               | 2X       |
| 9     | Table Top            |               | 1X       |
| 10    | Chair Cushion        |               | 2X       |
| 11    | Sofa Cushion         |               | 1X       |
| Α     | Allen bolt(M6x19 mm) |               | 12X      |
| В     | Allen bolt(M6x38 mm) |               | 8X       |
| С     | Flat washer          | 0             | 20X      |
| D     | Allen key            |               | 1X       |

## **PREPARATION**

Before beginning assembly of product, make sure all parts are present. Compare parts with package contents list and hardware contents list. If any part is missing or damaged, do not attempt to assemble the product.

Estimated Assembly Time: 45 minutes.

Tools Required for Assembly (included): Allen Key