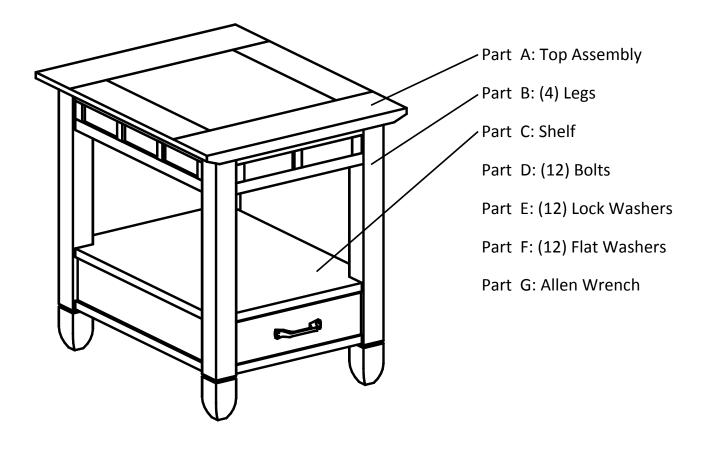

## Assembly Instructions, #10907 End Table

- 1. Place table top assembly upside down and fasten the legs with (8) bolts, flat washers and lock washers using the Allen wrench. The lock washer goes between the head of the bolt and the flat washer. Do not tighten yet.
- 2. Fasten the base assembly to the legs with (4) bolts and flat washers and lock washers, tighten bolts. Hint: if you are by yourself, lay the table on its back; it is easier to not have to hold the base up while inserting bolts. Now you can tighten the bolts in step 1.
- 3. You did it! Begin to enjoy your new Leick Furniture.