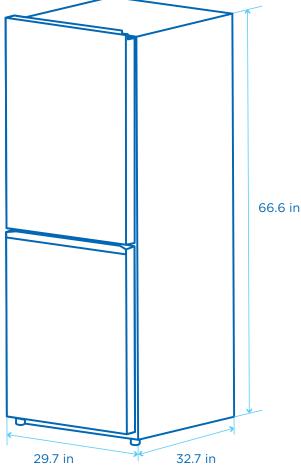

RU21C7BST White: MRU21C7BWW

**UPC** Stainless Steel: 840296512999 White: 840296513330

## Appearance

Colors: Stainless Steel / White Finish: PCM Type: 2 Compartment Handle Type: Front Recessed

## Performance

Convertible: Yes; 3 modes Compressor Defrost Drain Drain Included Garage Ready Refrigerant R600a, 74g/2.61oz

## **Certifications** & Listings

ADA Compliant ENERGY STAR Certified Safety Listing

#### **Features**

Reversible Doors: Yes Hidden Hinges: Yes Adjustable Legs: Yes Child Safety Locks: No Control Panel: Interior Interior Lights: Yes Lighting Type: LED Interior Shelves: 2 in Upper Compartment; 2 in Lower Compartment

Removable Bins: Yes Bin Material: Plastic

#### **Dimensions**

29.72 x 32.68 x 66.61 in (WxDxH) 175.27 lbs/79.5 kg

#### Warranty

2 Year Parts and Labor