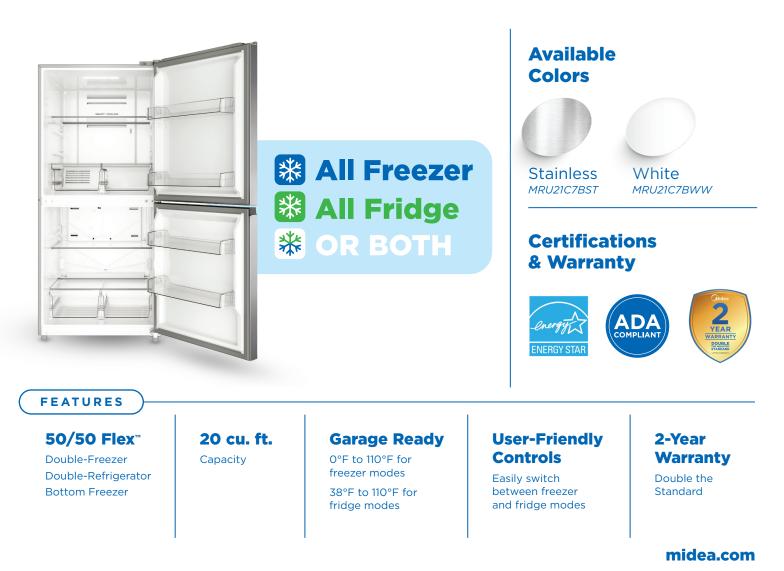

20 cu. ft. 50/50 Flex<sup>®</sup> 3-Way Convertible Freezer

MRU21C7BST Stainless Steel MRU21C7BWW White

The industry's first full-size dual-compartment, 3-way convertible freezer that adapts to your ever-changing food storage needs.

# 20 cu. ft. 50/50 Flex<sup>™</sup> 3-Way Convertible Freezer

## **Models**

Stainless Steel: MRU21C7BST White: MRU21C7BWW

**UPC** Stainless Steel: 840296512999 White: 840296513330

## Appearance

Colors: Stainless Steel / White Finish: PCM Type: 2 Compartment Handle Type: Front Recessed

## Performance

Convertible: Yes; 3 modes Compressor Defrost Drain Drain Included Garage Ready Refrigerant R600a, 74g/2.61oz

## **Certifications** & Listings

ADA Compliant ENERGY STAR Certified Safety Listing

#### **Features**

Reversible Doors: Yes Hidden Hinges: Yes Adjustable Legs: Yes Child Safety Locks: No Control Panel: Interior Interior Lights: Yes Lighting Type: LED Interior Shelves: 2 in Upper Compartment; 2 in Lower Compartment

Removable Bins: Yes Bin Material: Plastic

#### Warranty

2 Year Parts and Labor