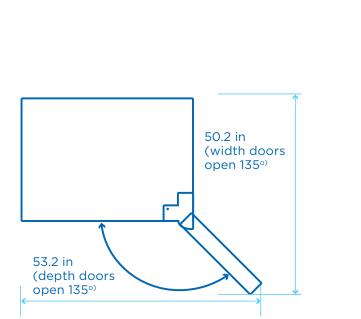

MRU21C7BST White: MRU21C7BWW

**UPC** Stainless Steel: 840296512999 White: 840296513330

## Appearance

Colors: Stainless Steel / White Finish: PCM Type: 2 Compartment Handle Type: Front Recessed

## Performance

Convertible: Yes; 3 modes Compressor Defrost Drain Drain Included Garage Ready Refrigerant R600a, 74g/2.61oz

## **Certifications** & Listings

ADA Compliant ENERGY STAR Certified Safety Listing

#### **Features**

Reversible Doors: Yes Hidden Hinges: Yes Adjustable Legs: Yes Child Safety Locks: No Control Panel: Interior Interior Lights: Yes Lighting Type: LED Interior Shelves: 2 in Upper Compartment; 2 in Lower Compartment

Removable Bins: Yes Bin Material: Plastic

#### **Dimensions**

29.72 x 32.68 x 66.61 in (WxDxH) 175.27 lbs/79.5 kg

#### Warranty

2 Year Parts and Labor