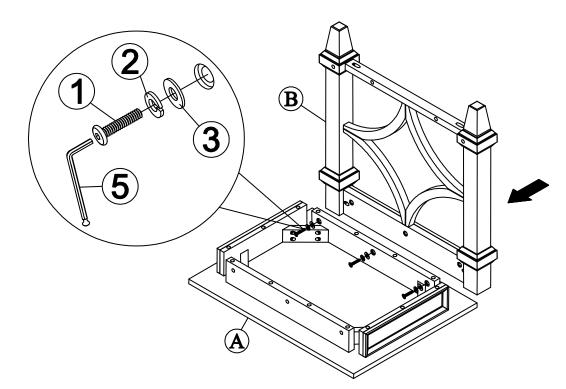

# **STEP 1**

Attach side frame (B) to top (A) with bolts (1), and washers (2) and (3) as shown below. Tighten with Allen key (5).