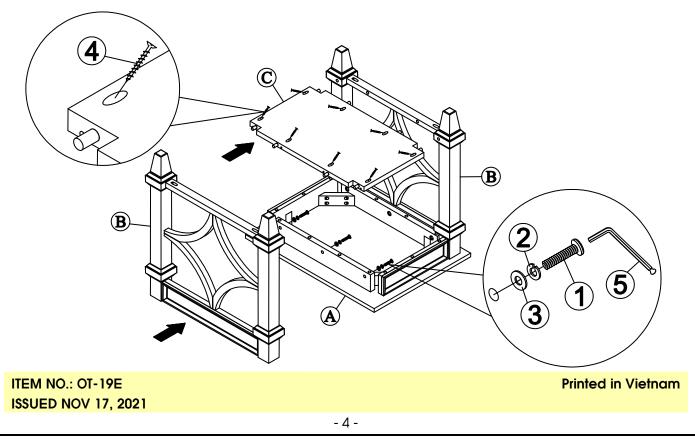

# **STEP 2**

Attach side frame (B) to top (A) with bolts (1), and washers (2) and (3) as shown below. Tighten with Allen key (5).

Insert bottom shelf (C) into side frames (B) and attach with screws (4) as shown below. Tighten with a screwdriver.