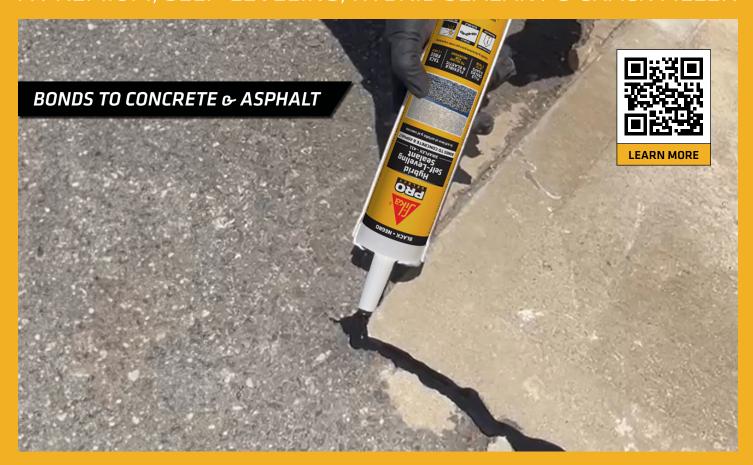

## Sikaflex<sup>®</sup> Hybrid Self-Leveling Sealant A PREMIUM, SELF-LEVELING, HYBRID SEALANT & CRACK FILLER

## WHERE TO USE

- Horizontal applications: on roadways/driveways, walkways, garage floors, patios & floor slabs
- Cracks & joints in concrete & asphalt up to 1 in. (25.4 mm) wide
- Engineered for use on control joints & expansion joints
- Bonds to block, brick, stone, masonry, glass, aluminum, wood & steel

## **ADVANTAGES**

- Easy application, excellent adhesion, no tooling required
- Flexible & elastic to allow for movement
- Resists aging & weathering
- Eco-friendly: solvent & isocyanate free
- Fast skin time, low VOC, UV stable
- Tack-Free < 1 Hour
- Application temp: 50 to 100 °F (10 to 38 °C)
- ± 25% joint movement