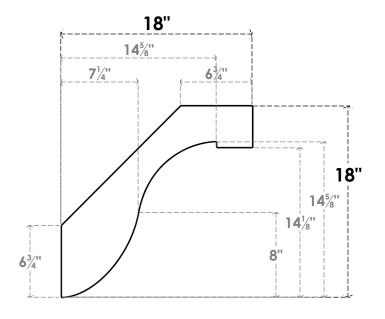

## ITEM NUMBER: BRCURO050X18000X18000DELRCPR

5"W X 18"D X 18"H DEL MONTE ROUGH CEDAR WOODGRAIN OPEN TIMBERTHANE BRACE, PRIMED TAN

SIDE PROFILE

**FRONT PROFILE** 

**ISOMETRIC** 

GENERATED DATE: 04/05/2023

**EKENA MILLWORK** 2300 WEST MAIN ST. CLARKSVILLE, TX 75426 TOLL FREE: 866-607-0453 WWW.EKENAMILLWORK.COM