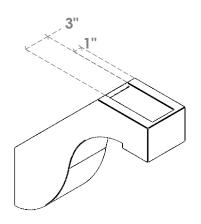

## ITEM NUMBER: BRCURO050X18000X18000DELRCPR

5"W X 18"D X 18"H DEL MONTE ROUGH CEDAR WOODGRAIN OPEN TIMBERTHANE BRACE, PRIMED TAN

SIDE PROFILE

**FRONT PROFILE** 

**ISOMETRIC** 

GENERATED DATE: 04/05/2023

**EKENA MILLWORK** 2300 WEST MAIN ST. CLARKSVILLE, TX 75426 TOLL FREE: 866-607-0453 WWW.EKENAMILLWORK.COM