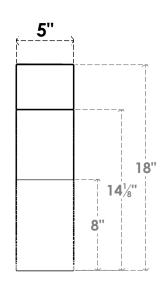

## ITEM NUMBER: BRCURO050X18000X18000DELRCPR

5"W X 18"D X 18"H DEL MONTE ROUGH CEDAR WOODGRAIN OPEN TIMBERTHANE BRACE, PRIMED TAN

SIDE PROFILE

**FRONT PROFILE** 

**ISOMETRIC** 

GENERATED DATE: 04/05/2023

**EKENA MILLWORK** 2300 WEST MAIN ST. CLARKSVILLE, TX 75426 TOLL FREE: 866-607-0453 WWW.EKENAMILLWORK.COM