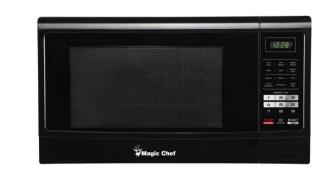

## 1.6 cu. ft. Countertop Microwave Oven - MCM1611B

## **Features**

- Sleek control panel with digital display
- Auto cook menus for quick, one-touch cooking convenience
- Convenient auto defrost modes by weight and time
- Customize cooking to perfection with the choice of 10 power levels
- Push button easily opens door
- Multitask with ease using the kitchen timer
- Activate the built-in child safety lock for added peace of mind