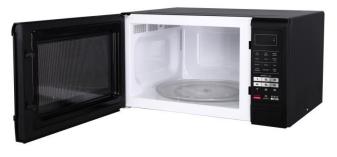

## 1.6 cu. ft. Countertop Microwave Oven - MCM1611B

## **Features**

- Sleek control panel with digital display
- Auto cook menus for quick, one-touch cooking convenience
- Convenient auto defrost modes by weight and time
- Customize cooking to perfection with the choice of 10 power levels
- Push button easily opens door
- Multitask with ease using the kitchen timer
- Activate the built-in child safety lock for added peace of mind