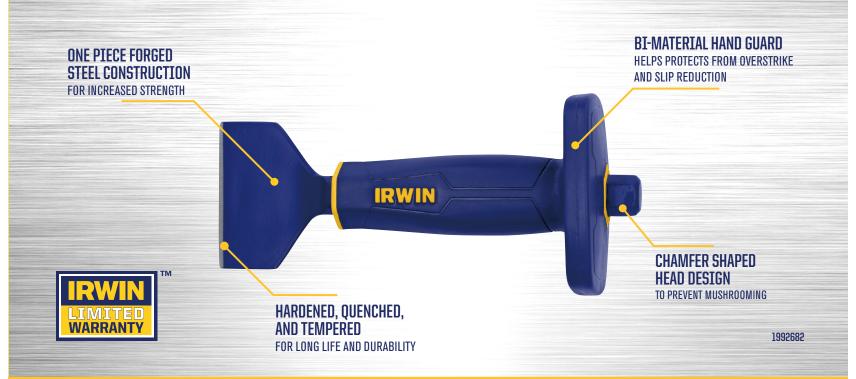

## **IRWIN® 3 IN. GUARDED BRICK COLD CHISEL**

The IRWIN Guarded Cold Chisels are ground to a precise angle for efficient cutting and durability. A forged one-piece steel construction for strength and a long-lasting life. It features a chamfered struck end to help resist chipping and mushrooming. The cold chisel has a powder coated finish which aids to prevent rusting. Commonly used for cutting stuck bolts, nuts and rivets, and shaping soft metals.