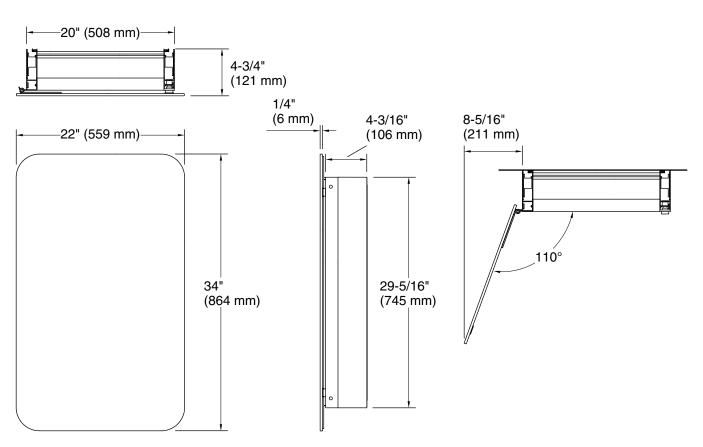

# 22" x 34" rectangular medicine cabinet **K-35570-NFC**

#### **Features**

- Front mirror, inside door mirror, and back panel mirror provide superior visibility
- Three adjustable tempered-glass shelves offer additional bathroom storage
- Half-shelf adjustable accessory shelf for additional storage
- Hinges have 110° opening capability
- Box includes: Assembled mirrored cabinet, side panel kit, installation hardware

#### Installation

- Surface-mount or recessed
- Can be installed with left- or right-hand swing

### **Technical Information**

All product dimensions are nominal.

Lighting included: No