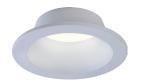

# THINLED" BAFFLE

ThinLED BAFFLE is a high-performance, easy to install downlight. Offering high light output, this fixture allows for flexibility in design with trims that can be changed on-site.

WHITE (WH) BLACK (BK)