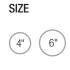

#### ACCESSORIES

TL-SLMB(4/6)-RT-(WH/BK/BN/OB) 4" or 6" ROUND TRIM

TLVBE-3 VAPOR BARRIER EXTENDER. FOR USE IN REMODEL. PREVENTS AIR LEAKAGE FROM ENTERING ATTIC

TL-SLMB(4/6)-ST-(WH/BK/BN/0B) 4" or 6" SQUARE TRIM