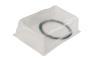

#### ACCESSORIES

TL-SLMB(4/6)-RT-(WH/BK/BN/OB) 4" or 6" ROUND TRIM

TLVBE-3 VAPOR BARRIER EXTENDER. FOR USE IN REMODEL. PREVENTS AIR LEAKAGE FROM ENTERING ATTIC

TL-SLMB(4/6)-ST-(WH/BK/BN/0B) 4" or 6" SQUARE TRIM