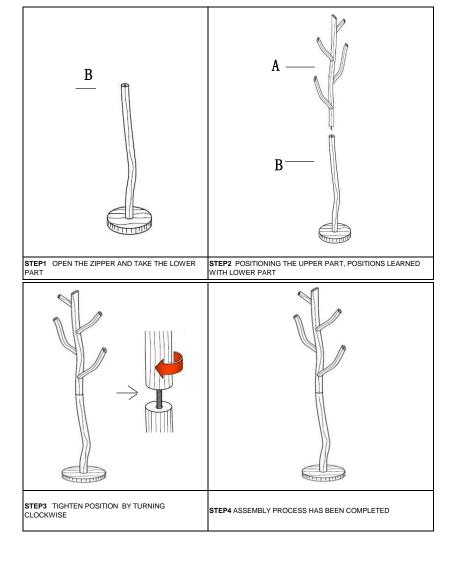

## PREPARATION

Before beginning assembly of product, make sure all parts are present. Compare parts with package contents list and hardware contents list. If any part is missing or damaged, do not attempt to assemble the product. Estimated Assembly Time: 3 minutes.