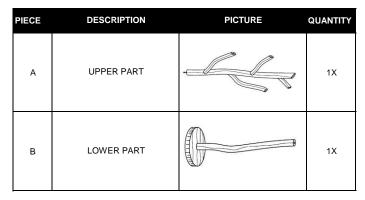

## Part List and Hardware List

Model# HAC4000

Product Dimensions: 74" H X 14" W X 14" D