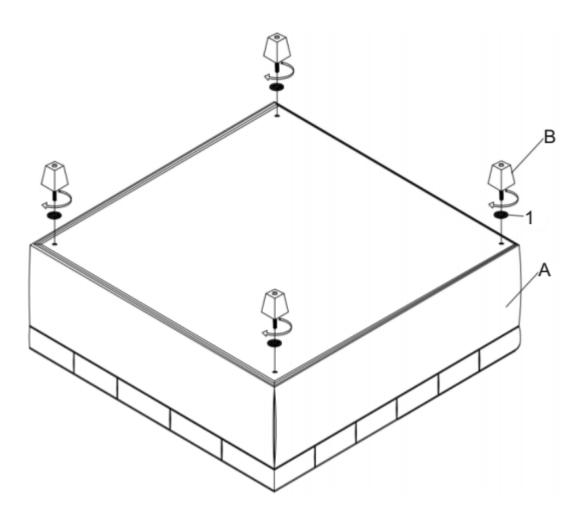

#### STEP 1

Place the Ottoman (A) on its back on a flat smooth surface. Attach the Feet (B) with Washer (1) to each corner.

#### STEP 2

Turn Ottoman (A) right side up.