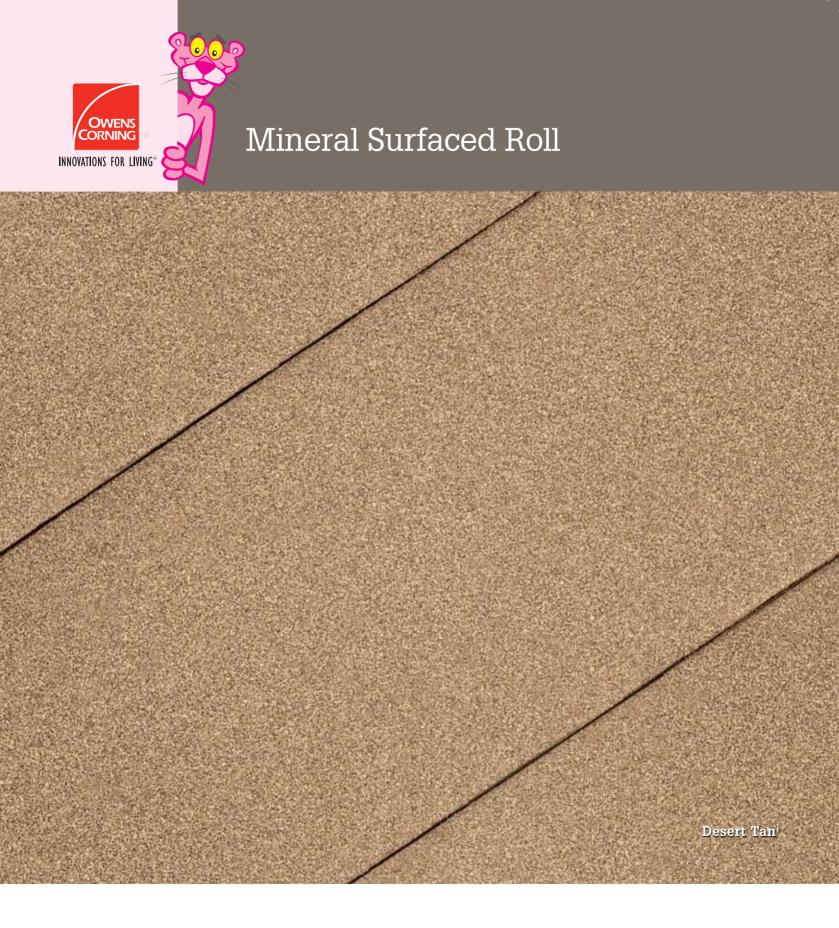

Owens Corning™ Mineral Surfaced Roll is the economical solution for any low-sloped roof. Because it's constructed of a hardworking Fiberglas® mat, it lasts longer.

- Mineral Surfaced Roll lies flat, so it protects against weather and helps resist moisture
- Available in a wide range of popular colors

## Color availability

Shasta White

Onyx Black<sup>†</sup> Not available in Service Area 12 (see map).

**Desert Tan**<sup>†</sup>
Not available in Service Areas 1, 2, 4, 5, 7, 9 (see map)

Forest Green<sup>†</sup> Not available in Service Areas 1, 2, 4, 5, 6, 7, 8, 9, 11, 12, 13, 14 (see map).