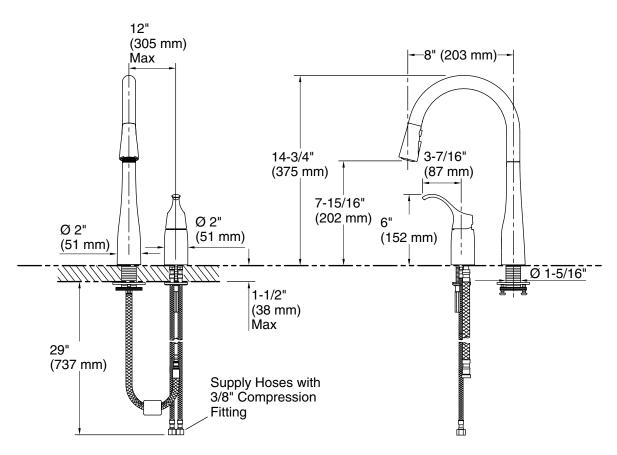

686 Double-Cartridge Water Filtration System

K-77687 single replacement filter cartridge

K-77688 Replacement Filter Cartridges, Two-Pack

K-23723 Faucet cleaner



ADA CSA B651

## Codes/Standards

ASME A112.18.1/CSA B125.1 NSF/ANSI/CAN 372 NSF/ANSI/CAN 61 DOE - Energy Policy Act 1992 California Energy Commission (CEC) ADA ICC/ANSI A117.1 CSA B651

# KOHLER® Faucet Lifetime Limited Warranty

See website for detailed warranty information.

# **Available Colors/Finishes**

Color tiles intended for reference only.

| Color | Code | Description        |
|-------|------|--------------------|
|       | CP   | Polished Chrome    |
|       | VS   | Vibrant® Stainless |
|       | BL   | Matte Black        |





# **Simplice®**

Pull-down bar sink faucet with three-function sprayhead **K-649** 



# **Technical Information**

All product dimensions are nominal.

# **Notes**

Install this product according to the installation guide.

ADA complaint for faucet handles only. ADA, CSA B651 compliant when installed to the specific requirements of these regulations.