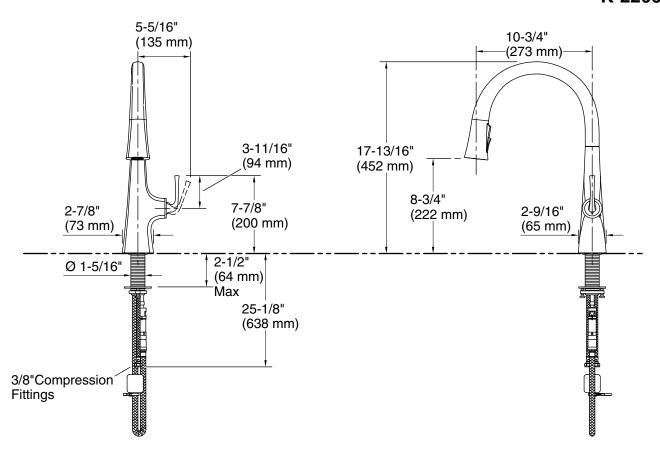

# Graze™ Pull-down kitchen sink faucet K-22062

## **Technical Information**

All product dimensions are nominal.

Valve body: Plastic

Drain included: No