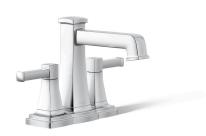

### Centerset bathroom sink faucet, 0.5 gpm K-27398-4N

### **Features**

- Two Lever handles offer separate control of hot and cold water
- 4-15/16" (125 mm) spout reach
- 0.5 gpm (1.9 lpm) maximum flow rate at 60 psi (4.14 bar)
- KOHLER® ceramic disc valves exceed industry longevity standards for a lifetime of durable performance
- Clicker drain with tailpiece
- Coordinates with other products in the Riff collection
- This product can help a building earn Water Efficiency points in LEED® Green Building Rating System

### Material

- Premium metal construction for durability and reliability
- KOHLER® finishes resist corrosion and tarnishing

### Installation

- Deck-mount
- For 4" (102 mm) centers
- Handles are preassembled on valves to simplify installation