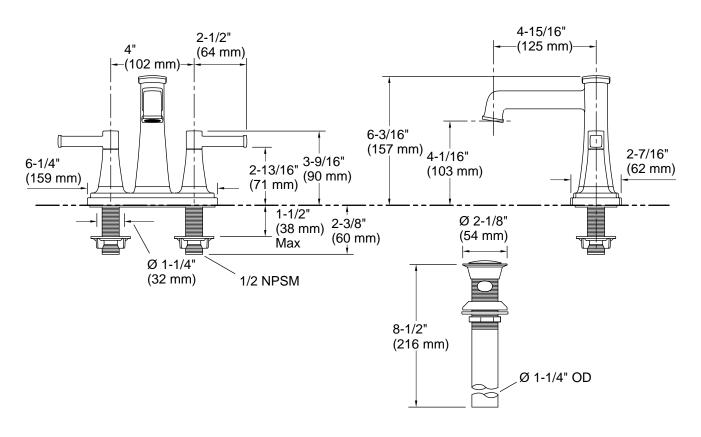

### Installation

- Deck-mount
- For 4" (102 mm) centers
- Handles are preassembled on valves to simplify installation

### **Technical Information**

All product dimensions are nominal.

Faucet:

Flow rate: 0.5 gal/min (1.9 l/min)

Drain included: Yes

Spout:

Spout reach: 4-15/16" (125 mm)

Handshower: