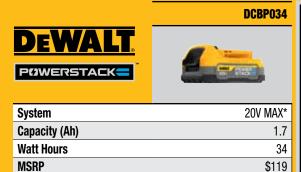

## PIWER STACK

The 20V MAX\* DEWALT POWERSTACK™ Battery utilizes revolutionary stacked pouch battery cell technology to make it our most powerful†, most compact and lightest weight battery‡ yet making it THE NEXT DIMENSION IN POWER™.