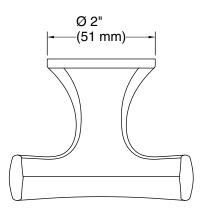

# **Technical Information**

All product dimensions are nominal. Material: Zinc, Stainless Steel