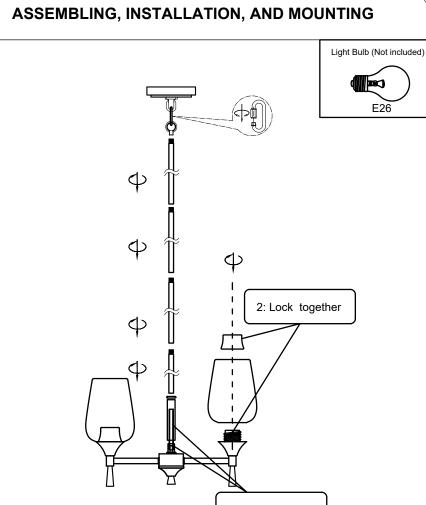

SAFETY INSTRUCTIONS:**

- . Please read through all the instructions carefully and completely before beginning assembly and installation
- . This product must be installed in accordance with installation instructions and all safety and building codes. It is strongly suggested that all direct wired fixtures be installed by a licensed electrician
- . Be sure the electricity to the wires you are working on is shut off; either the fuse is removed or the circuit breaker is turned off. Turning the power off using the light switch is not sufficient to prevent electrical shock



WARNING: This product can expose you to chemicals including lead, which is known to the State of California to cause cancer or birth defects or other reproductive harm. For more infomation go to www.P65Warnings.ca.gov