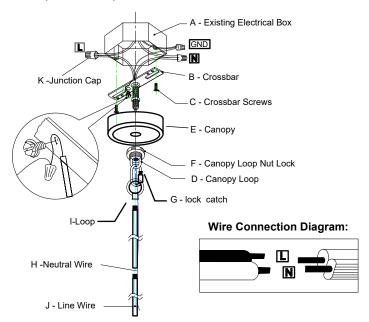

#### Please proceed in an alphabetical order:

- . Attach the Crossbar(B) to the existing electrical box(A) using the two crossbar screws(C), which are not supplied and should already be in your electrical box.
- . Slide the canopy loop nut lock(F) back up over the canopy loop(D), pass the canopy loop(D) through canopy(E), connect with the threaded pipe underside of the crossbar.
- Pass the main wire(J) and ground wire(H) through the loop(I), the lock catch(G), the canopy loop nut lock(F), the canopy(E), the canopy loop(D) and the crossbar(B) until the end of the main wire(J) reaches the electrical box(A) where you can make the appropriate connections. Be sure when connecting the wire use electrician approved junction caps(K). Stow the excess wire in the electrical box(A). Raise the canopy(E) and canopy loop nut lock(F), attach canopy(E) to ceiling, slide canopy loop nut lock(F) over canopy loop(D) and hold the canopy(E).