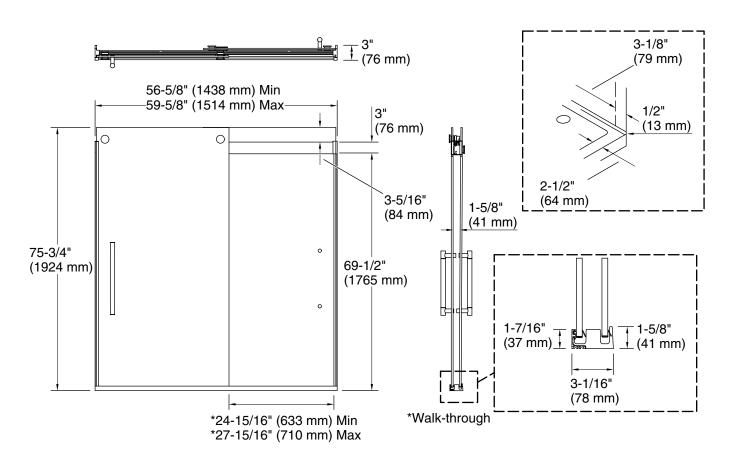

## Installation

- Fits opening widths 56-5/8" 59-5/8" (1438 –1514 mm)
- 75-3/4" (1924 mm) high, with 69-1/2" (1765 mm) minimum head clearance
- 3" (76.2 mm) width adjustment
- 3/8" (10·mm) out-of-plumb adjustability on each side simplifies installation
- Door can be installed to open to the left or right to suit your bathroom layout
- For residential use only
- Not for use in hospitality

## **Technical Information**

All product dimensions are nominal.

Base-To-Wall 1/2" (13 mm)

Radius - Max:

Shower Ledge Min 2-1/2" (64 mm)

Flat:

Shower Wall Min 3-1/8" (79 mm)

Flat: