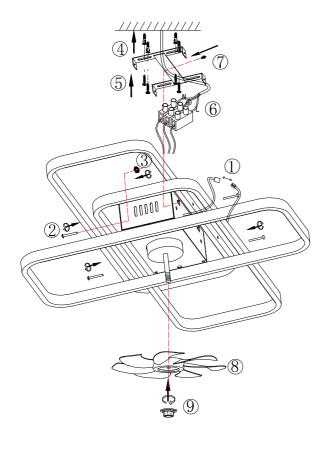

## installation steps

- 1. First install the strut on the lamp head and then install the suction cup on the whole lamp head as shown in the figure
- 2. Install the strut to the motor head first, then install the suction cup on the motor head as shown in Figure
- 3. Install the fan blades and the fixed fan blades as shown in the figure
- 4. All lamp wires are connected together with the blue wires and the brown wires.
- 5. Install the hanging plate
- 6. Power off and connect to the power cord
- 7. Install the ceiling pan