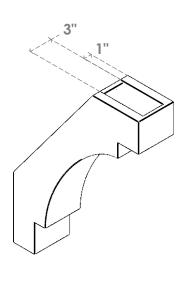

## ITEM NUMBER: BRCURO050X18000X24000MRCRCPR

5"W X 18"D X 24"H MERCED ROUGH CEDAR WOODGRAIN OPEN TIMBERTHANE BRACE, PRIMED TAN

SIDE PROFILE

**FRONT PROFILE** 

**ISOMETRIC** 

GENERATED DATE: 04/05/2023

**EKENA MILLWORK** 2300 WEST MAIN ST. CLARKSVILLE, TX 75426 TOLL FREE: 866-607-0453 WWW.EKENAMILLWORK.COM