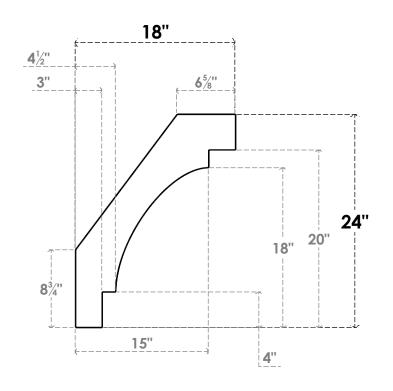

## ITEM NUMBER: BRCURO050X18000X24000MRCRCPR

5"W X 18"D X 24"H MERCED ROUGH CEDAR WOODGRAIN OPEN TIMBERTHANE BRACE, PRIMED TAN

SIDE PROFILE

**FRONT PROFILE** 

**ISOMETRIC** 

GENERATED DATE: 04/05/2023

**EKENA MILLWORK** 2300 WEST MAIN ST. CLARKSVILLE, TX 75426 TOLL FREE: 866-607-0453 WWW.EKENAMILLWORK.COM