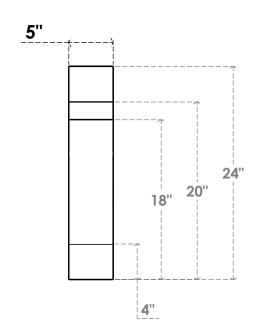

## ITEM NUMBER: BRCURO050X18000X24000MRCRCPR

5"W X 18"D X 24"H MERCED ROUGH CEDAR WOODGRAIN OPEN TIMBERTHANE BRACE, PRIMED TAN

SIDE PROFILE

**FRONT PROFILE** 

**ISOMETRIC** 

GENERATED DATE: 04/05/2023

**EKENA MILLWORK** 2300 WEST MAIN ST. CLARKSVILLE, TX 75426 TOLL FREE: 866-607-0453 WWW.EKENAMILLWORK.COM