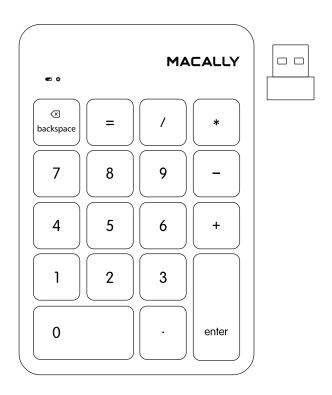

# **USER GUIDE**

The Macally RFNUMKEY, a rechargeable wireless RF numeric keypad, allows professionals to efficiently enter long sequences of numbers in spreadsheets, accounting programs, calculators and increase their productivity. The Macally RFNUMKEY is very easy to use. Simply plug the USB RF dongle into the USB port of your computer (no software requried!) and you are ready to go. Thanks to its slim and wireless design, you can keep your desk clean and store it anywhere without cable clutter. You can put it easily in a bag and take it with you when on the road. The built-in 280mAh rechargeable battery will power the RFNUMKEY up to 1 month before next charging is required.

#### Package contents

- RFNUMKEY
- USB charging cable
- USB RF receiver dongle User guide