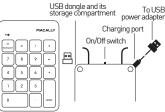

# Hardware basics

Charging indicator LED: Battery charging - red on; Charged full - off.

Windows Num Lock indicator LED: Num Lock on & typing - blue on; Num Lock off - off.

Note: The "Keyboard Setup Assistant" window may pop up whenever you plug the keypad into your Apple Mac. You can disregard this pop up and close the window.