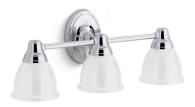

Forté® Three-light sconce K-11367

## Forté® Three-light sconce K-11367

### Features

- Frosted-glass shades
- Sconce can be positioned up or down, depending on room setting
- Coordinates with Forté® faucets, accessories, and showering components to complete your bathroom
- Includes installation hardware
- Suitable for damp locations, per UL 1598
- Fixture is dimmable when paired with dimmer switch and compatible bulbs