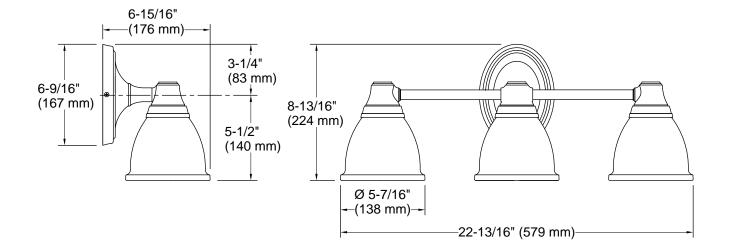

### **Technical Information**

All product dimensions are nominal.Material:Metal, GlassNumber of Lights:3Number of Shades:3Shade Type:Frosted GlassHanging Type:Non-hanging