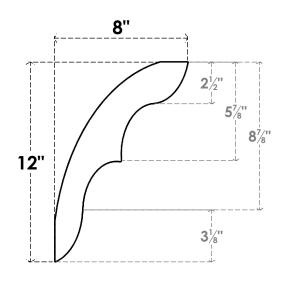

## ITEM NUMBER: BRCURO050X08000X12000OZKRCPR

5"W X 8"D X 12"H OZARK ROUGH CEDAR WOODGRAIN OPEN TIMBERTHANE BRACE, PRIMED TAN

**SIDE PROFILE** 

**FRONT PROFILE** 

**ISOMETRIC** 

GENERATED DATE: 04/05/2023

**EKENA MILLWORK** 2300 WEST MAIN ST. CLARKSVILLE, TX 75426 TOLL FREE: 866-607-0453 WWW.EKENAMILLWORK.COM