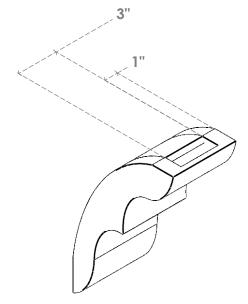

## ITEM NUMBER: BRCURO050X08000X12000OZKRCPR

5"W X 8"D X 12"H OZARK ROUGH CEDAR WOODGRAIN OPEN TIMBERTHANE BRACE, PRIMED TAN

**SIDE PROFILE** 

**FRONT PROFILE** 

**ISOMETRIC** 

GENERATED DATE: 04/05/2023

**EKENA MILLWORK** 2300 WEST MAIN ST. CLARKSVILLE, TX 75426 TOLL FREE: 866-607-0453 WWW.EKENAMILLWORK.COM