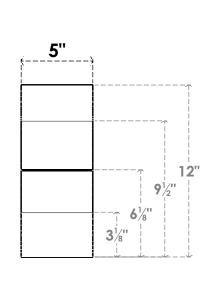

## ITEM NUMBER: BRCURO050X08000X12000OZKRCPR

5"W X 8"D X 12"H OZARK ROUGH CEDAR WOODGRAIN OPEN TIMBERTHANE BRACE, PRIMED TAN

**SIDE PROFILE** 

**FRONT PROFILE** 

**ISOMETRIC** 

GENERATED DATE: 04/05/2023

**EKENA MILLWORK** 2300 WEST MAIN ST. CLARKSVILLE, TX 75426 TOLL FREE: 866-607-0453 WWW.EKENAMILLWORK.COM