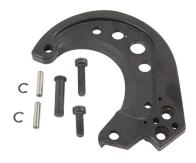

## Fixed Blade Set for Pre-2017 Edition Cat. No. 63750

Replacement Fixed Blade Set. for use with Klein's 63750 Ratcheting Cable Cutter (pre-2017 Edition). Set includes fixed cutting blade, 2 grooved fasteners, 2 hex socket screws, moveable handle pivot pin, snap ring. Hardened steel cutting blades for lasting strength and sharpness.