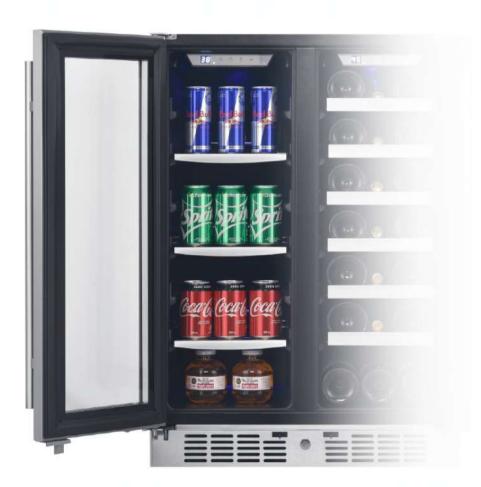

## Low Temperature For Cold Beverages:

Get your beverages as cold as possible without freezing -- this unit reaches temperatures as low as **38°F** 

Expertly designed to deliver unmatched functionality with a premium style. Each shelf slides out effortlessly for unencumbered access to your wines.

#### Flush Installation

A perfectionist? Our professionally designed zero clearance hinge allows the door to open unobstructed without interference with the adjacent cabinet. No more half way out shelves, no more protruded appliances The glass shelves hold beverages of various sizes even oversized bottles. Plenty of spaces and flexibility to fit beverages for your lifestyle.