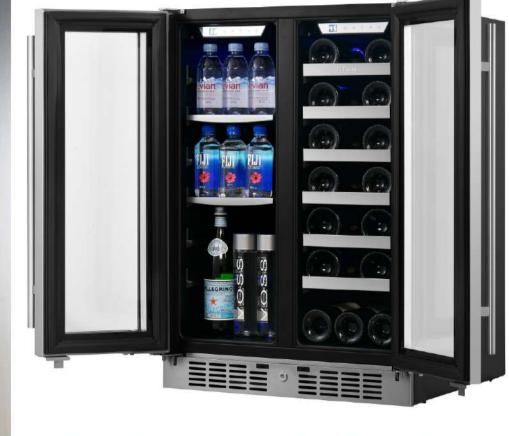

## Designed Shelf and Cooling Zone to Store California, French or Italian Wine Bottles

Diligently designed wine shelves will fit bottles from 3 to 3 3/8. Bottom compartment will even fit 3 1/2 bottles perfectly.

#### FLEXIBLE STORAGE CAPACITY

□ This unit is designed so you can customize your own storage configuration.

□ The glass shelves and wine shelves in this unit are interchangeable. They are also available to purchase for your own customization.

Customize to Beverage Cooler or Wine and Beverage Cooler