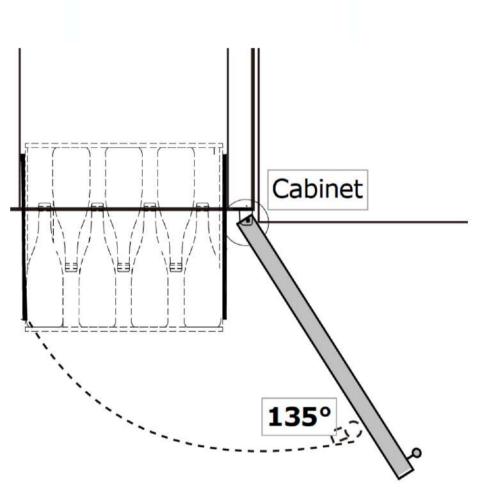

# Door Stopper Prevents the Door from Damages

Our coolers are manufactured with 135° built-in door stopper to prevent the door from opening excessively and hitting the cabinet.

Embedded Carbon Filter Keeps Your Wine Collections from Unpleasant Odors