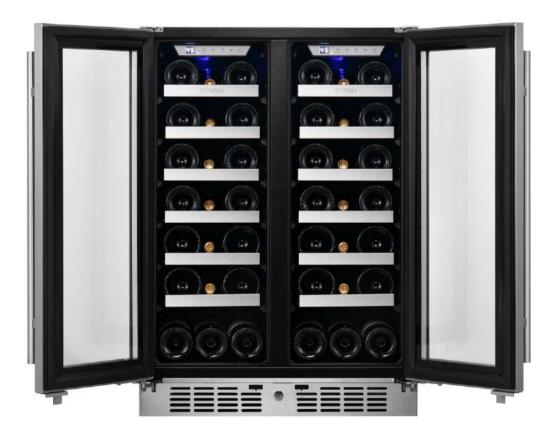

## Designed Shelf and Cooling Zone to Store California, French or Italian Wine Bottles

Diligently designed wine shelves will fit bottles from 3 to 3 3/8. Bottom compartment will even fit 3 1/2 bottles perfectly.

Adjustable and Removable Glass Shelves

#### FLEXIBLE STORAGE CAPACITY

□ This unit is designed so you can customize your own storage configuration.

□ The glass shelves and wine shelves in this unit are interchangeable. They are also available to purchase for your own customization.