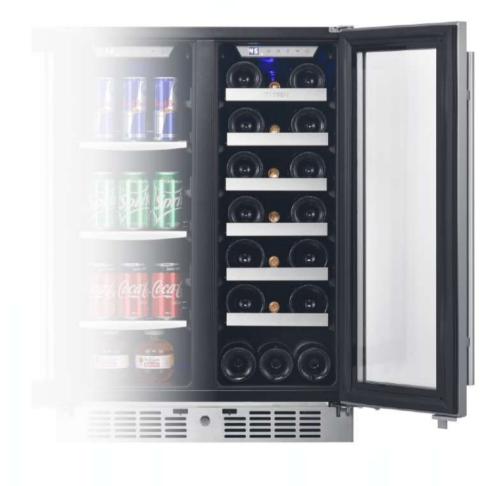

## **Brief Introduction**

TITAN 64 Can 20 Bottle dual zone beverage and wine cooler provides functionality, luxury and style.

- o 24 inch built-in or freestanding installation
- o Temperature zone for both: 38°F 72°F
- o Dual-Pane tempered glass door
- a Zara alaaranaa hinga

- o Zero clearance hinge
- o Three adjustable glass shelves in left beverage zone
- o Six stainless steel trimmed wire shelves in right wine zone

#### PRODUCT SPECIFICATION

TITAN 64 Can 20 Bottle dual zone beverage and wine cooler

- o 24 inch built-in or freestanding installation
- o Dual zone wine and beverage cooler
- o Temperature zone for both: 38°F 72°F
- o Stainless steel door
- o Dual-pane tempered glass door
- o Zero clearance hinge
- o Temperature Memory Function, Door Open Alarm & High Temperature Alarm
- o Three adjustable glass shelves
- o Six stainless steel trimmed wire shelves
- o Touch panel digital temperature control
- o Embedded replaceable carbon filter
- o Blue LED interior lighting
- o Safety lock
- o Product Dimension W \* H \* D (inch): 23.82 \* 33.86-34.84 \* 23.35