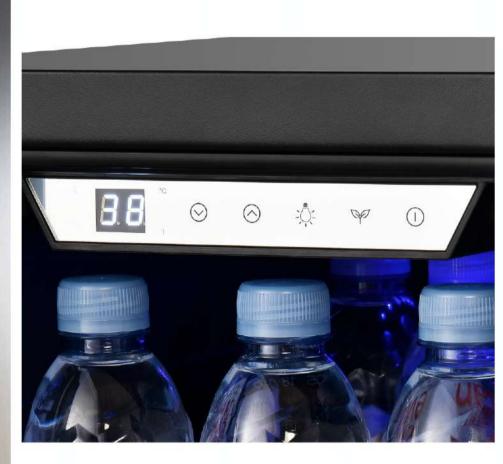

Smart Temperature Memory System Provides Stable Temperature Control Provides

Automatically brings the cooler back to its prior temperature after power restart, protecting your wine from heat damage A door alarm chimes in case the door is left ajar or temperature rises above the optimal levels.