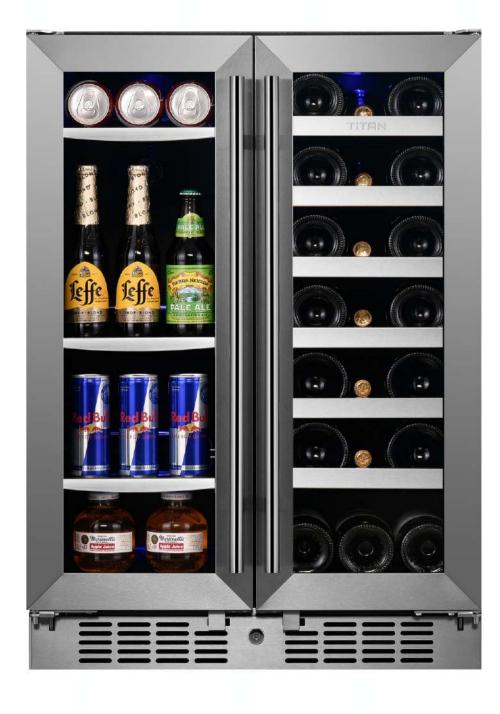

## Designed Shelf and Cooling Zone to Store California, French or Italian Wine Bottles

Diligently designed wine shelves will fit bottles from 3 to 3 3/8. Bottom compartment will even fit 3 1/2 bottles perfectly.

Adjustable and Removable Glass Shelves

#### FLEXIBLE STORAGE CAPACITY

□ This unit is designed so you can customize your own storage configuration.

□ The glass shelves and wine shelves in this unit are interchangeable. They are also available to purchase for your own customization.

Customize to Beverage Cooler or Wine and Beverage Cooler