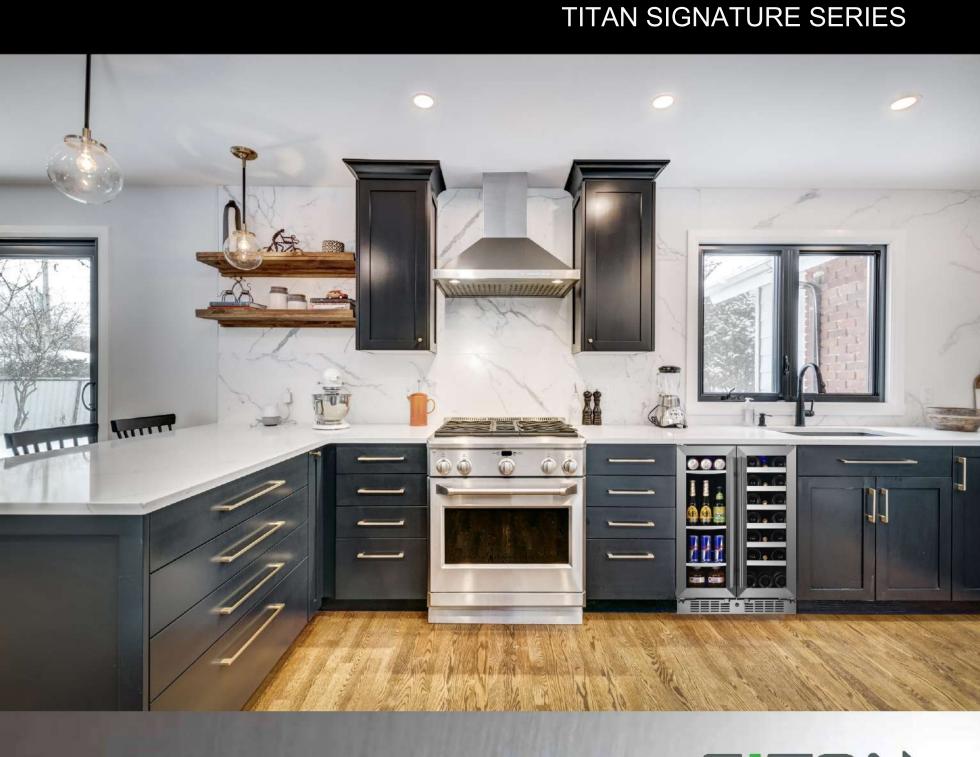

## **Brief Introduction**

TITAN 64 Can 20 Bottle dual zone beverage and wine cooler provides functionality, luxury and style.

- o 24 inch built-in or freestanding installation
- o Temperature zone for both: 38°F 72°F
- o Dual-Pane tempered glass door
- a Zara alaaranaa hinga

- o Zero clearance hinge
- o Three adjustable glass shelves in left beverage zone
- o Six stainless steel trimmed wire shelves in right wine zone

#### PRODUCT SPECIFICATION

TITAN 64 Can 20 Bottle dual zone beverage and wine cooler

- o 24 inch built-in or freestanding installation
- o Dual zone wine and beverage cooler
- o Temperature zone for both: 38°F 72°F
- o Stainless steel door
- o Dual-pane tempered glass door
- o Zero clearance hinge
- o Temperature Memory Function, Door Open Alarm & High Temperature Alarm
- o Three adjustable glass shelves
- o Six stainless steel trimmed wire shelves
- o Touch panel digital temperature control
- o Embedded replaceable carbon filter
- o Blue LED interior lighting
- o Safety lock
- o Product Dimension W \* H \* D (inch): 23.82 \* 33.86-34.84 \* 23.35