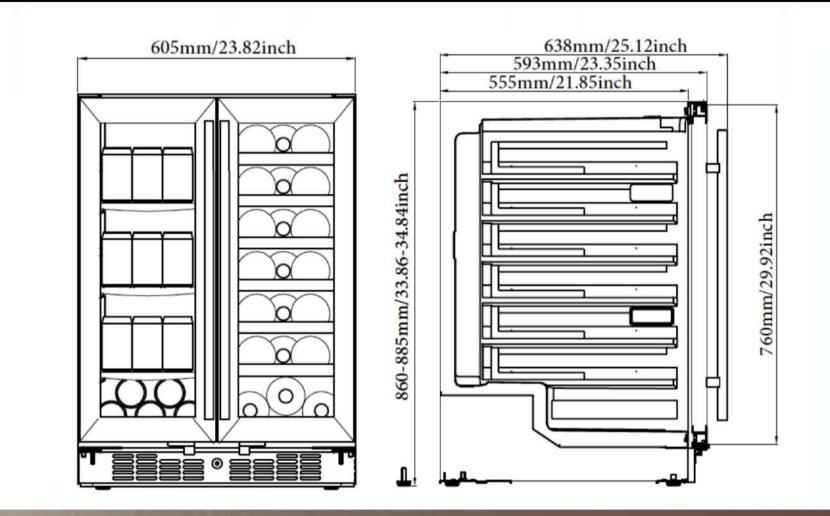

#### PRODUCT SPECIFICATION

TITAN 64 Can 20 Bottle dual zone beverage and wine cooler

- o 24 inch built-in or freestanding installation
- o Dual zone wine and beverage cooler
- o Temperature zone for both: 38°F 72°F
- o Stainless steel door
- o Dual-pane tempered glass door
- o Zero clearance hinge
- o Temperature Memory Function, Door Open Alarm & High Temperature Alarm
- o Three adjustable glass shelves
- o Six stainless steel trimmed wire shelves
- o Touch panel digital temperature control
- o Embedded replaceable carbon filter
- o Blue LED interior lighting
- o Safety lock
- o Product Dimension W \* H \* D (inch): 23.82 \* 33.86-34.84 \* 23.35