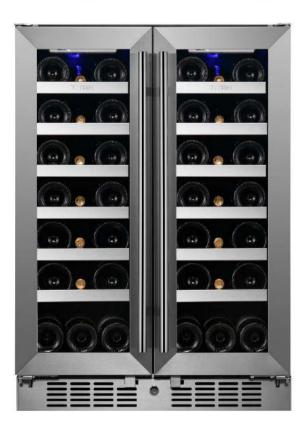

## **Brief Introduction**

TITAN 64 Can 20 Bottle dual zone beverage and wine cooler provides functionality, luxury and style.

- o 24 inch built-in or freestanding installation
- o Temperature zone for both: 38°F 72°F
- o Dual-Pane tempered glass door
- a Zara alaaranaa hinga

- o Zero clearance hinge
- o Three adjustable glass shelves in left beverage zone
- o Six stainless steel trimmed wire shelves in right wine zone

#### PRODUCT SPECIFICATION

TITAN 64 Can 20 Bottle dual zone beverage and wine cooler

- o 24 inch built-in or freestanding installation
- o Dual zone wine and beverage cooler
- o Temperature zone for both: 38°F 72°F
- o Stainless steel door
- o Dual-pane tempered glass door
- o Zero clearance hinge
- o Temperature Memory Function, Door Open Alarm & High Temperature Alarm
- o Three adjustable glass shelves
- o Six stainless steel trimmed wire shelves
- o Touch panel digital temperature control
- o Embedded replaceable carbon filter
- o Blue LED interior lighting
- o Safety lock
- o Product Dimension W \* H \* D (inch): 23.82 \* 33.86-34.84 \* 23.35