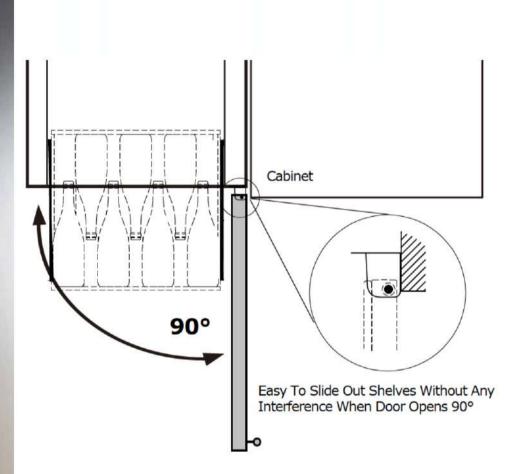

#### Flush Installation

A perfectionist? Our professionally designed zero clearance hinge allows the door to open unobstructed without interference with the adjacent cabinet. No more half way out shelves, no more protruded appliances The glass shelves hold beverages of various sizes even oversized bottles. Plenty of spaces and flexibility to fit beverages for your lifestyle.