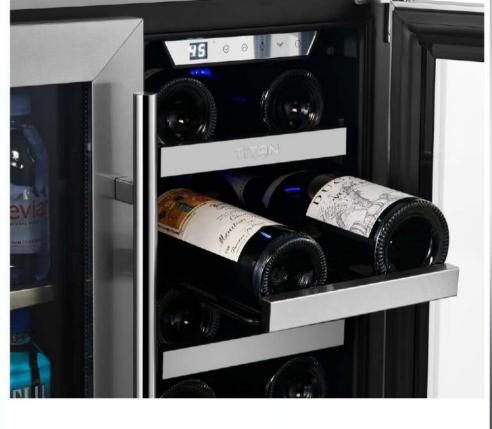

## Designed Shelf and Cooling Zone to Store California, French or Italian Wine Bottles

Diligently designed wine shelves will fit bottles from 3 to 3 3/8. Bottom compartment will even fit 3 1/2 bottles perfectly.

Adjustable and Removable Glass Shelves