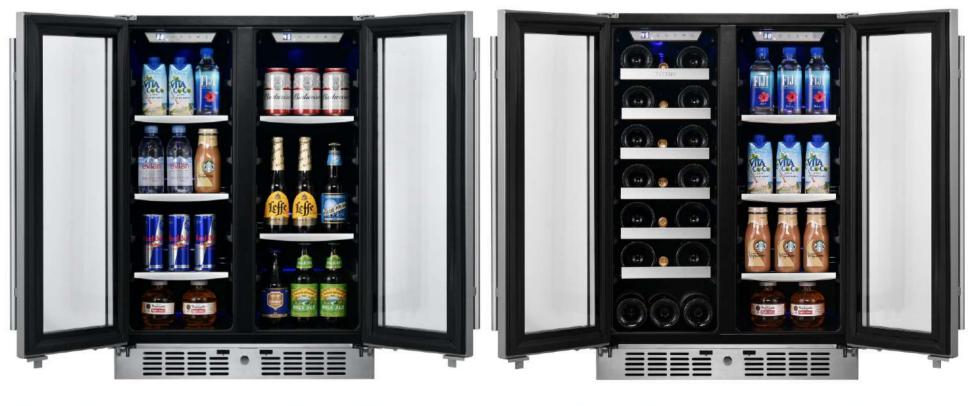

Customize to Beverage Cooler or Wine and Beverage Cooler

#### FLEXIBLE STORAGE CAPACITY

□ This unit is designed so you can customize your own storage configuration.

□ The glass shelves and wine shelves in this unit are interchangeable. They are also available to purchase for your own customization.

## **Brief Introduction**

TITAN 64 Can 20 Bottle dual zone beverage and wine cooler provides functionality, luxury and style.

- o 24 inch built-in or freestanding installation
- o Temperature zone for both: 38°F 72°F
- o Dual-Pane tempered glass door
- a Zara alaaranaa hinga

- o Zero clearance hinge
- o Three adjustable glass shelves in left beverage zone
- o Six stainless steel trimmed wire shelves in right wine zone