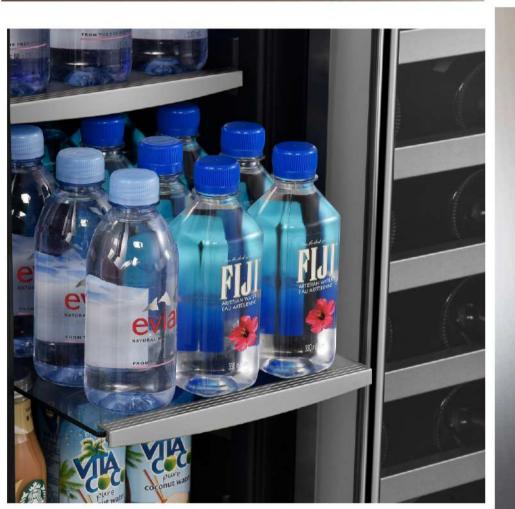

#### Flush Installation

A perfectionist? Our professionally designed zero clearance hinge allows the door to open unobstructed without interference with the adjacent cabinet. No more half way out shelves, no more protruded appliances The glass shelves hold beverages of various sizes even oversized bottles. Plenty of spaces and flexibility to fit beverages for your lifestyle.