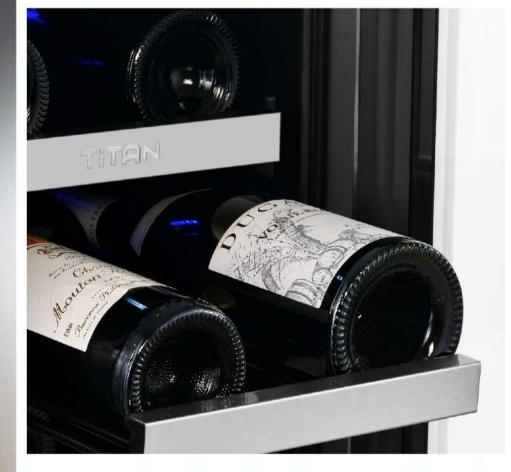

## Designed Shelf and Cooling Zone to Store California, French or Italian Wine Bottles

Diligently designed wine shelves will fit bottles from 3 to 3 3/8. Bottom compartment will even fit 3 1/2 bottles perfectly.