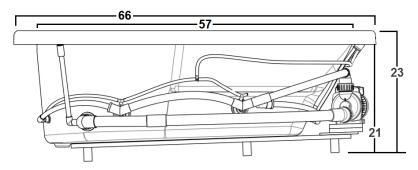

# \*Dimensions are +/- 1/2" and subject to change without notice\* Confirm specifications before installation

Standard (S) Pump Location

### **Technical Information**

- Weight: 143 lbs.
- Water Depth to Overflow: 16 3/4"
- Water Operating Level: 47 gal.
- Water Capacity: 62 gal.
- Sump Dimension: 45" x 23"