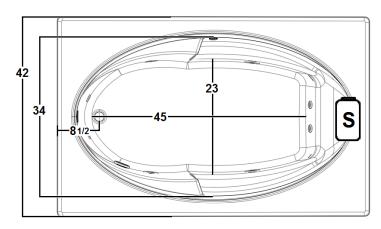

# \*Dimensions are +/- 1/2" and subject to change without notice\* Confirm specifications before installation

Standard (S) Pump Location

### **Technical Information**

- Weight: 143 lbs.
- Water Depth to Overflow: 16 3/4"
- Water Operating Level: 47 gal.
- Water Capacity: 62 gal.
- Sump Dimension: 45" x 23"