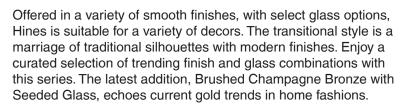

3118-BA4 PW-SD

UPC: 844375108943

4 Light Bath Vanity

| Fixture Finish:     | Pewter                     |                                   |  |
|---------------------|----------------------------|-----------------------------------|--|
| Glass/Shade Finish: | Seeded Glass               |                                   |  |
| Materials:          | Steel                      | Glass                             |  |
| Fixture Width:      | 34.5"                      | 87.63cm                           |  |
| Fixture Height:     | 8.75"                      | 22.225cm                          |  |
| Min - Max Height:   | 8.25"                      | 20.955cm                          |  |
| Glass Diameter:     | 6.875"                     | 17.4625cm                         |  |
| Glass Height:       | 4.75"                      | 12.065cm                          |  |
| Canopy/Backplate:   | 32.5"L x 4.5"H x 0.75"E    | 82.55cm L x 11.43cm H x 1.905cm E |  |
| Chain:              | NA                         |                                   |  |
| Rod:                | NA                         | NA                                |  |
| Wire:               | 8"                         | 20.32cm                           |  |
| Bulb Type:          | Incandescent, Type A       | Incandescent, Type A              |  |
| Wattage:            | 4 x 60W(M)                 |                                   |  |
| Voltage:            | 120                        |                                   |  |
| Install Position:   | Not Reversible - Down Only |                                   |  |
| Approved Location:  | Damp Location              |                                   |  |