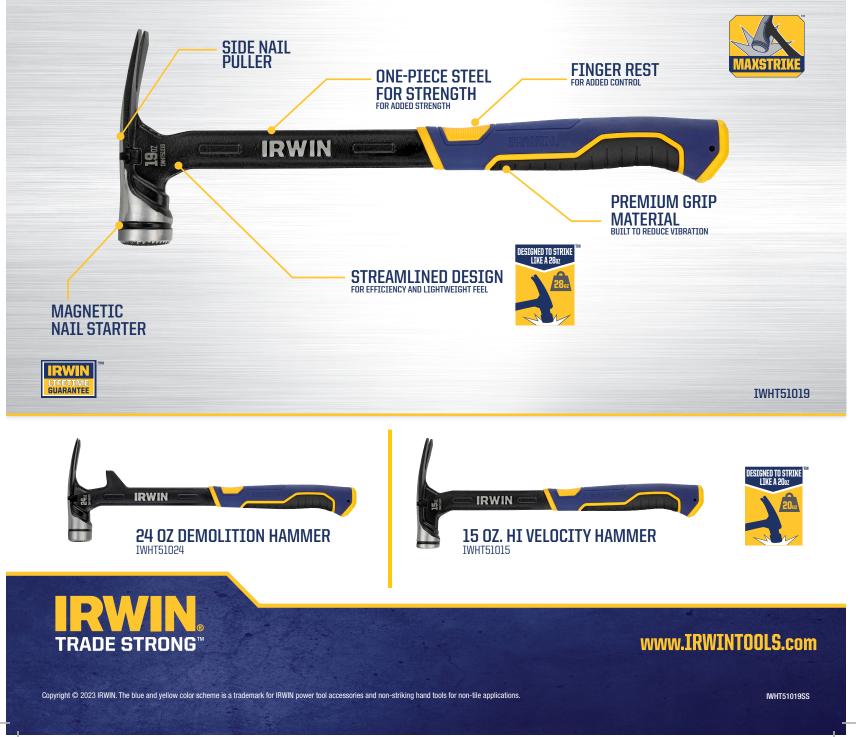

## MAX STRIKE<sup>™</sup> HIGH VELOCITY HAMMER

The IRWIN® Max Strike<sup>™</sup> 19 6 15 oz. High Velocity One-Piece Steel Hammers are carefully engineered to be more efficient. It's built from the grip up with tradespeople in mind. Lightweight, yet designed to strike like a heavier hammer. For example, the 19 oz. is designed to have same striking effect as a 28 oz. hammer. The lightweight feel allows for a faster swing and less arm fatigue to help you be more productive on the job. Its' ergonomically designed grip is built to reduce vibration and transfer less shock to the body.