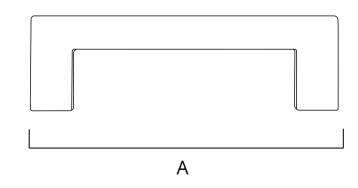

#### DIMENSIONS

Center to center: 96mm**(A)** Overall length: 4.5 in.**(B)** Projection: 1.38 in. Height: 0.38 in. Weight: 0.26 lbs.