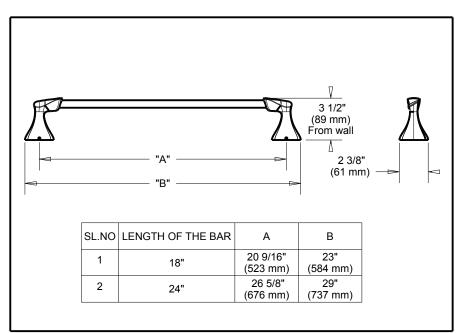

## **STANDARD SPECIFICATIONS:**

- Wood blocking is preferable behind all wall surfaces. If wood blocking is not available, the following fasteners are suggested: Tile/Masonry-Plastic or lead
- Anchors Plaster/drywall-Toggle bolts.

   Mounting hardware and mounting template included with product.