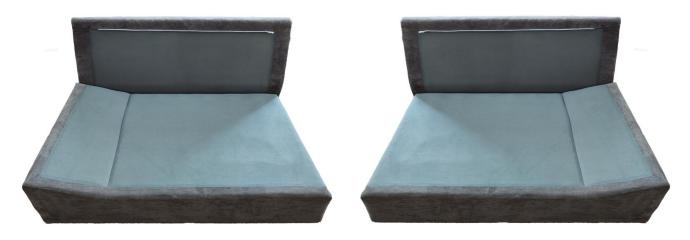

2 Completed status of seats and backrests.

4 Cover the sofa bottom with the base cloth, and then fix the feet with 8x50mm screws according to the reserved screw holes.