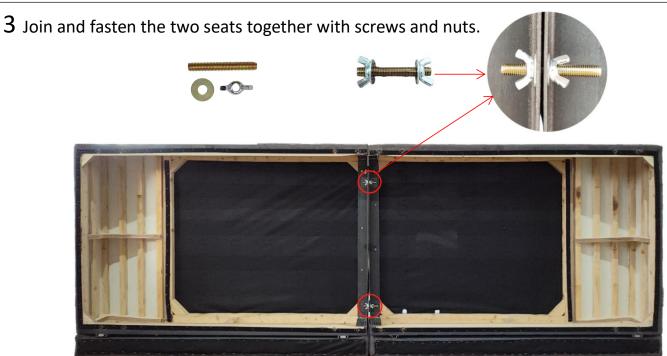

2 Completed status of seats and backrests.

4 Cover the sofa bottom with the base cloth, and then fix the feet with 8x50mm screws according to the reserved screw holes.