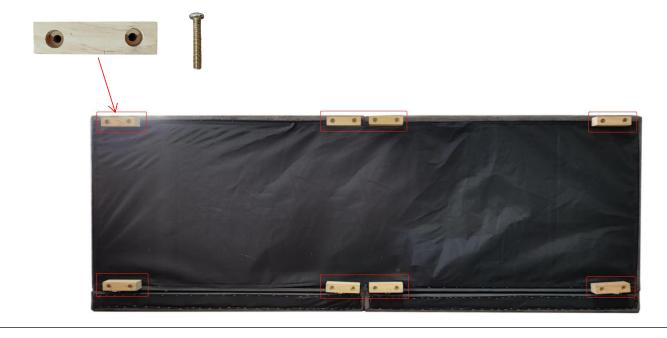

2 Completed status of seats and backrests.

4 Cover the sofa bottom with the base cloth, and then fix the feet with 8x50mm screws according to the reserved screw holes.