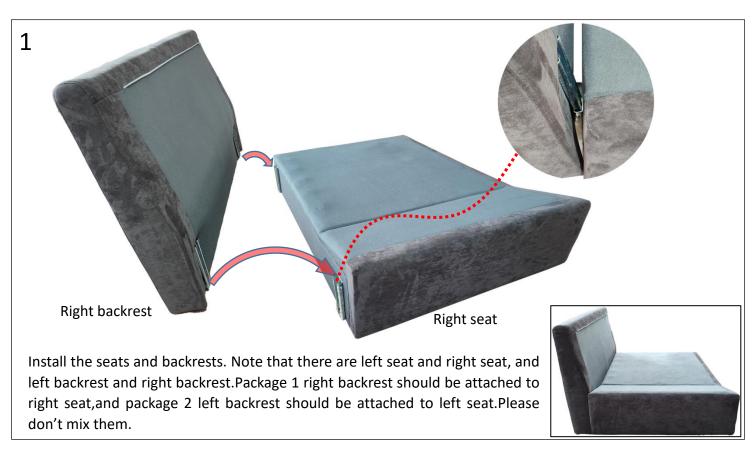

2 Completed status of seats and backrests.

4 Cover the sofa bottom with the base cloth, and then fix the feet with 8x50mm screws according to the reserved screw holes.