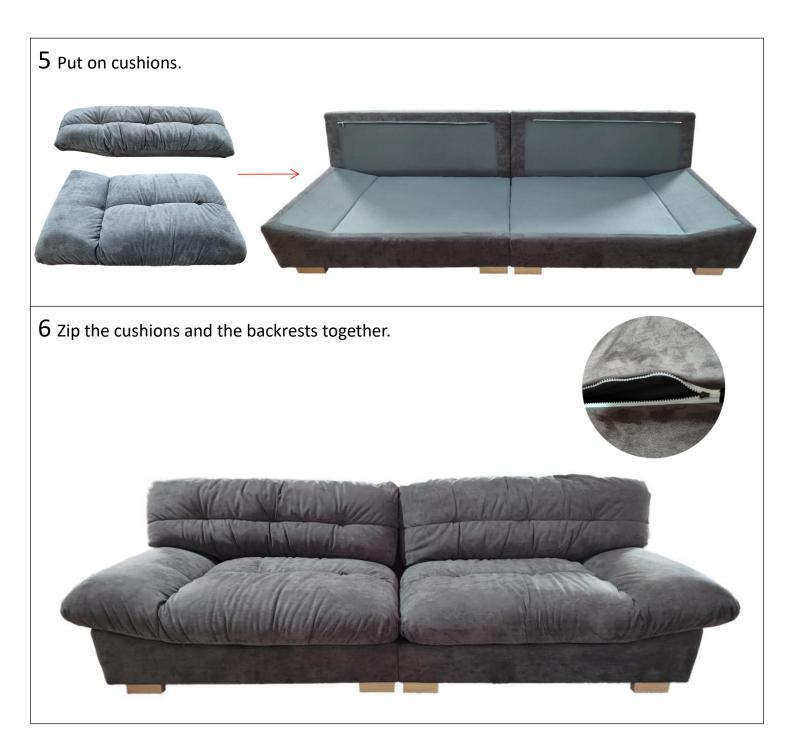

2 Completed status of seats and backrests.

4 Cover the sofa bottom with the base cloth, and then fix the feet with 8x50mm screws according to the reserved screw holes.