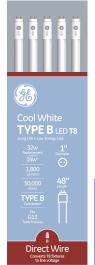

## GE Direct wire 32-Watt EQ 48-in Cool White Linear Type B LED Tube Light Bulb

Model #: 93123568

| Series Name                              | Direct Wire    | <b>ENERGY STAR Certified</b> | X                                       |
|------------------------------------------|----------------|------------------------------|-----------------------------------------|
| Wattage Equivalent                       | 32             | Tube Type                    | Linear                                  |
| Rated Life (Hours)                       | 50000          | Indoor/Outdoor               | For indoor or enclosed outdoor use only |
| Actual LED Tube<br>Length (Inches)       | 48             | Light Color                  | Cool White                              |
| Common LED Tube<br>Length (Inches)       | 48             | Total Package Quantity       | 10                                      |
| Color Temperature (Kelvins)              | 4000           | Туре                         | Туре В                                  |
| Lumens                                   | 1800           | Bulb Wattage                 | 14                                      |
| Bulb Voltage                             | 120            | Tunable                      | X                                       |
| Plug-In Type                             | Medium Bi-Pin  | Lowe's Exclusive             | X                                       |
| Rapid Start Compatible                   | X              | Dimmable                     | X                                       |
| Ballast Type<br>Compatible               | Х              | Glass Type                   | Frosted                                 |
| Light Bulb Base Type                     | G13            | Bulk Buy                     | X                                       |
| Encircled "E" Required on Product or Pkg | х              | CEC Compliant (CA)           | Х                                       |
| Warranty                                 | 5-year limited |                              |                                         |