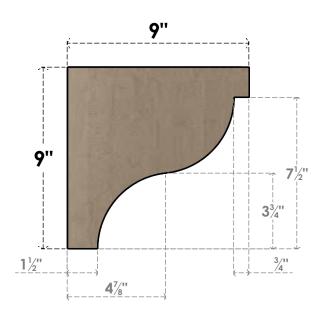

### **SIDE PROFILE**

#### ITEM NUMBER: CORU09X09X09GARRCPR

9"W X 9"D X 9"H SERIES 1 WIDE GARNER ROUGH CEDAR TIMBERTHANE FAUX WOOD CORBEL, PRIMED