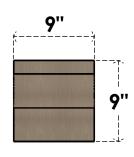

## **FRONT PROFILE**

#### ITEM NUMBER: CORU09X09X09GARRCPR

9"W X 9"D X 9"H SERIES 1 WIDE GARNER ROUGH CEDAR TIMBERTHANE FAUX WOOD CORBEL, PRIMED