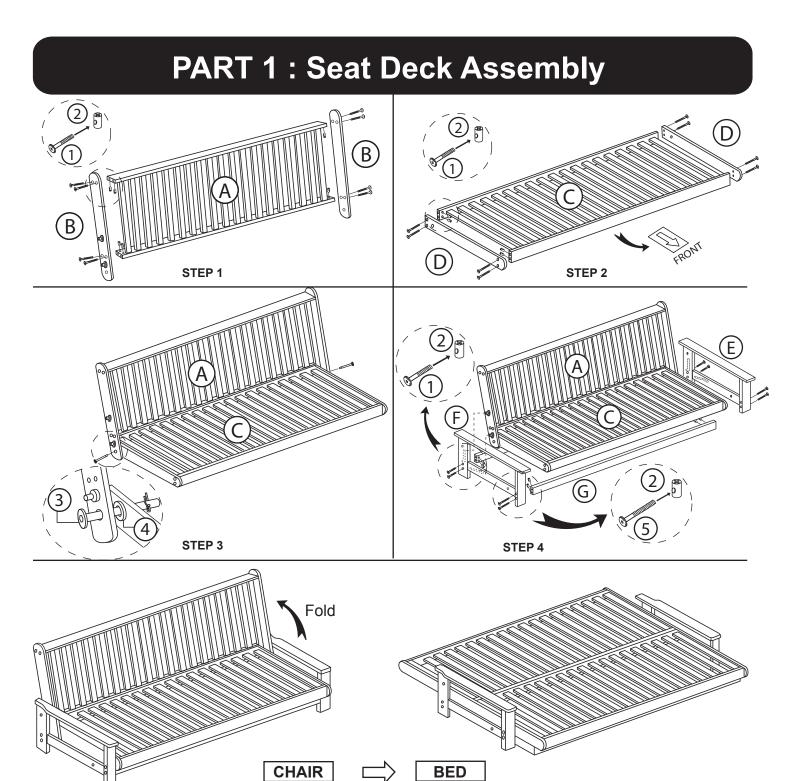

| <u> </u>      | CODE | SEAT DECK ASSEMBLY FITTING |    |
|---------------|------|----------------------------|----|
| . PART        | 1    | JCBC M6 x 60mm             | 20 |
| HARDWARE LIST | 2    | Barrel Nut M6 x 16mm       | 24 |
|               | 3    | Revert + Snap Pin          | 2  |
|               | 4    | Nylon Washer ©             | 2  |
|               | 5    | JCBC M6 x 100mm            | 4  |