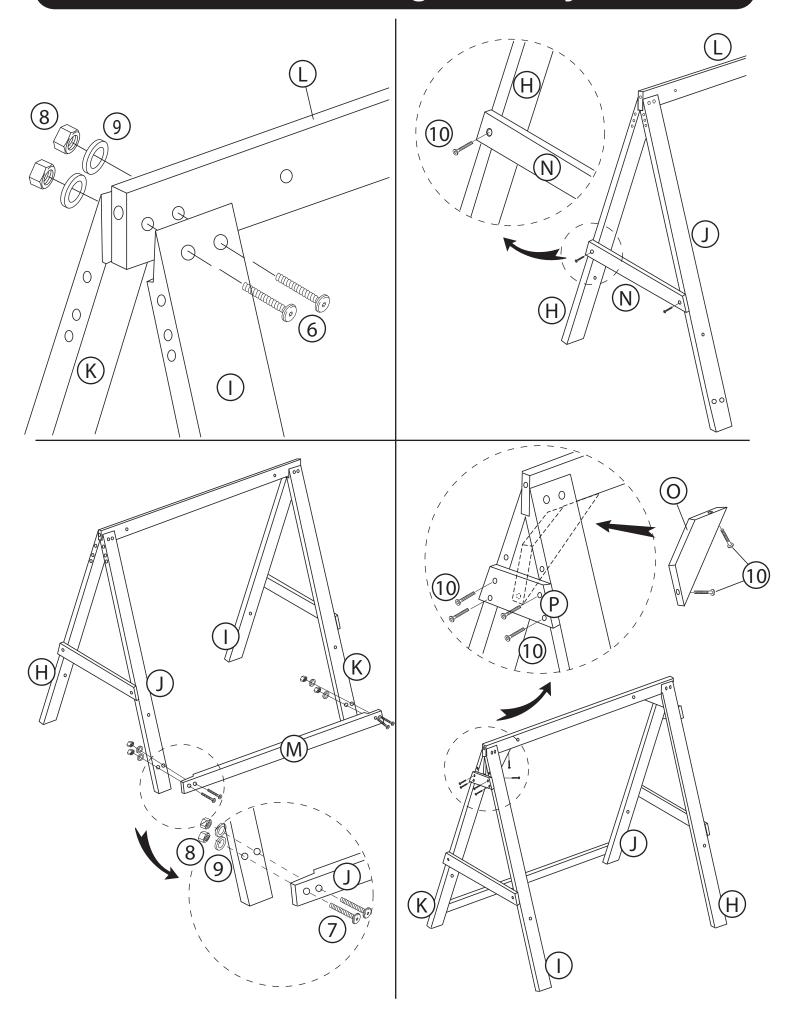

| HARDWARE LIST PART 2 | CODE | 'A' FRAME ASSEMBLY FITTING |          | QTY |
|----------------------|------|----------------------------|----------|-----|
|                      | 6    | JCBC M6 x 70mm             | <u> </u> | 4   |
|                      | 7    | JCBC M6 x 50mm             | ()       | 4   |
|                      | 8    | Lock Nut M6                |          | 8   |
|                      | 9    | Flat Washer O 13           |          | 8   |
|                      | 10   | JCBC M6 x 45/mm            |          | 20  |

## **PART 2: A-Leg Assembly**