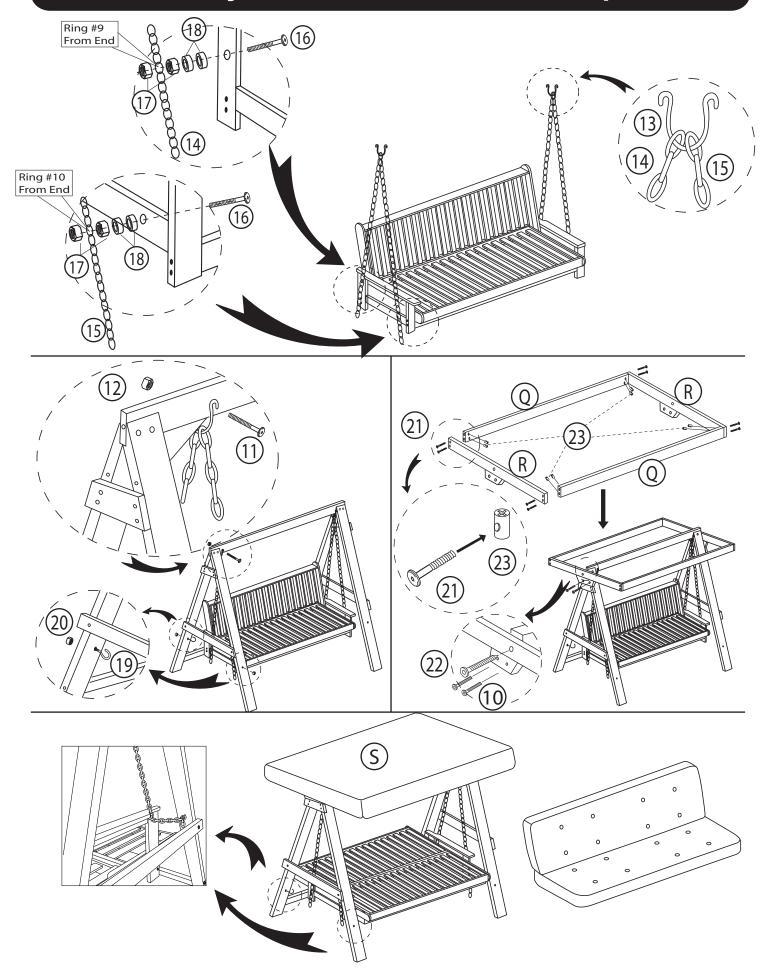

|           |      |                               | _ |
|-----------|------|-------------------------------|---|
|           | CODE | ASSEMBLY FITTING FOR PART 3&4 |   |
| Г 3       | 11   | Hex Head M12 X 60             | 2 |
| 'AR       | 12   | Hex Nut M12                   | 2 |
| LIST PART | 13   | U Hook                        | 2 |
|           | 14   | Chain : Short                 | 2 |
| HARDWARE  | 15   | Chain: Long ••••••            | 2 |
| W         | 16   | JCBB M8 X 60mm                | 4 |
| RD        | 17   | Hex Nut M8                    | 8 |
| HA        | 18   | Thick Nylon Washer            | 8 |
|           | 19   | M6 QM                         | 4 |
|           | 20   | Lock Nut M6                   | 4 |

|                      |      |                               |     | _   |
|----------------------|------|-------------------------------|-----|-----|
| T 4                  | CODE | ASSEMBLY FITTING FOR PART 3&4 |     | QTY |
|                      | 21   | JCBC M6 X 60mm                |     | 8   |
| γAR                  | 22   | JCBC-W M7 X 50mr              | n 🕖 | 2   |
| HARDWARE LIST PART 4 | 23   | Barrel Nut                    |     | 8   |
|                      | 24   | M19 Spanner                   | 2   | 1   |
| ۱RE                  | 25   | M13 Spanner                   | 2   | 1   |
| M                    | 26   | Allen Key                     |     | 1   |
| \RD                  | 27   | M4 Allen Key                  |     | 1   |
| ∀H                   | 28   | Barrel Nut Tool               | ₩   | 1   |
|                      | 29   | M10 Spanner                   | 2   | 1   |
|                      |      |                               |     |     |

## **Assembly Instruction For Part 3 & part 4**