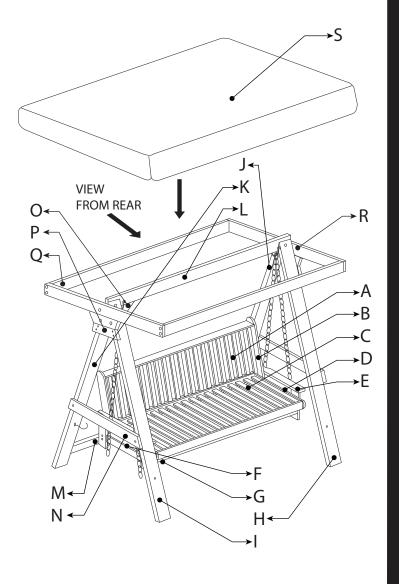

|            | CODE | PARTS                    |   |
|------------|------|--------------------------|---|
|            | Α    | Back Rest                | 1 |
|            | В    | Back Rest Side Rail      | 2 |
|            | C    | Seat Deck                | 1 |
|            | D    | Seat Deck Side Rail      | 2 |
|            | Е    | Side Assy (Chair)-Left   | 1 |
| PARTS LIST | F    | Side Assy (Chair)-Right  | 1 |
|            | G    | Seat Support Bar         | 2 |
|            | Η    | Front Leg-Left           | 1 |
|            | Ι    | Front Leg-Right          | 1 |
|            | J    | Back Leg-Left            | 1 |
|            | K    | Back Leg-Right           | 1 |
|            | L    | Top Rail                 | 1 |
|            | М    | Bottom Rail              | 1 |
|            | N    | Side Rail                | 2 |
|            | 0    | Support Bar              | 2 |
|            | Р    | Top Bar                  | 2 |
|            | Q    | Canopy Supporter (Long)  | 2 |
|            | R    | Canopy Supporter (Short) | 2 |
|            | S    | Canopy                   | 1 |