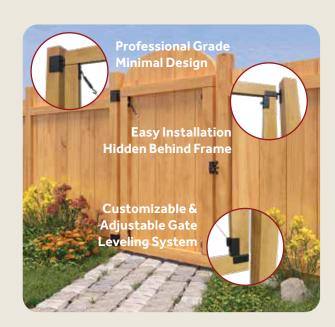

# **System Includes:**

**Pro-Grade** J-Hook Hinges

**Cable and Turnbuckle** 

**Spring Loaded Latch Hardware** 

Leveling System

**Electro Galvanized Black** Stainless Steel Screws

Long-lasting performance. Unlimited design possibilities.

✓ Fence or Driveway

✓ Garden or Pool

Deck or Patio

✓ Farm or Ranch

Animal Stall or Barn

✓ And More!

**Build any swing** gate with ease!