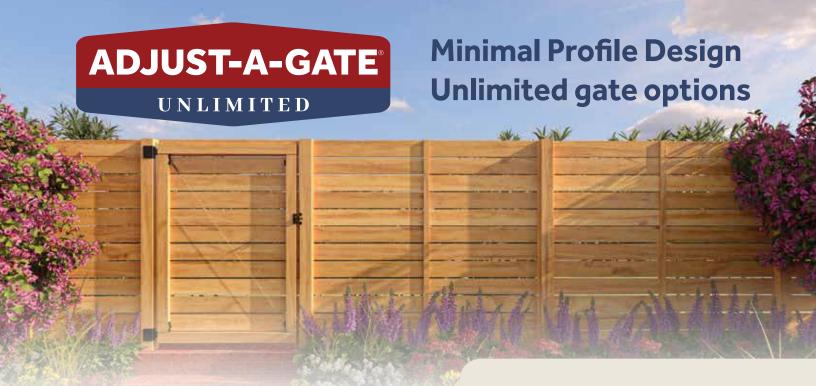

# Introducing The Adjust-A-Gate® Unlimited **Complete Gate Kit**

# **System Includes:**

**Pro-Grade** J-Hook Hinges

**Cable and Turnbuckle** 

**Spring Loaded Latch Hardware** 

Leveling System

**Electro Galvanized Black** Stainless Steel Screws

Long-lasting performance. Unlimited design possibilities.

✓ Fence or Driveway

✓ Garden or Pool

Deck or Patio

✓ Farm or Ranch

Animal Stall or Barn

✓ And More!

**Build any swing** gate with ease!