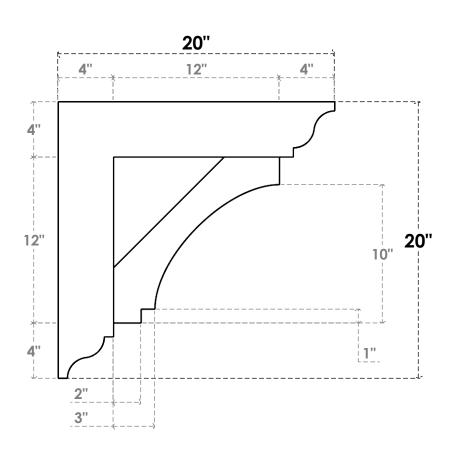

## ITEM NUMBER: BKTP05X20X20IMP01

5"W X 20"D X 20"H X 4"T IMPERIAL ARCHITECTURAL GRADE PVC OPEN BRACKET, TRADITIONAL TOP AND BACK, 4 1/2"W CLOSED BRACE

**SIDE PROFILE** 

**FRONT PROFILE** 

**ISOMETRIC** 

GENERATED DATE: 03/21/2024