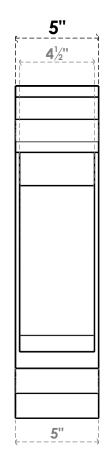

## ITEM NUMBER: BKTP05X20X20IMP01

5"W X 20"D X 20"H X 4"T IMPERIAL ARCHITECTURAL GRADE PVC OPEN BRACKET, TRADITIONAL TOP AND BACK, 4 1/2"W CLOSED BRACE

**SIDE PROFILE** 

**FRONT PROFILE** 

**ISOMETRIC** 

GENERATED DATE: 03/21/2024