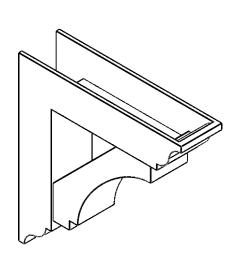

## ITEM NUMBER: BKTP05X20X20IMP01

5"W X 20"D X 20"H X 4"T IMPERIAL ARCHITECTURAL GRADE PVC OPEN BRACKET, TRADITIONAL TOP AND BACK, 4 1/2"W CLOSED BRACE

**SIDE PROFILE** 

**FRONT PROFILE** 

**ISOMETRIC** 

GENERATED DATE: 03/21/2024