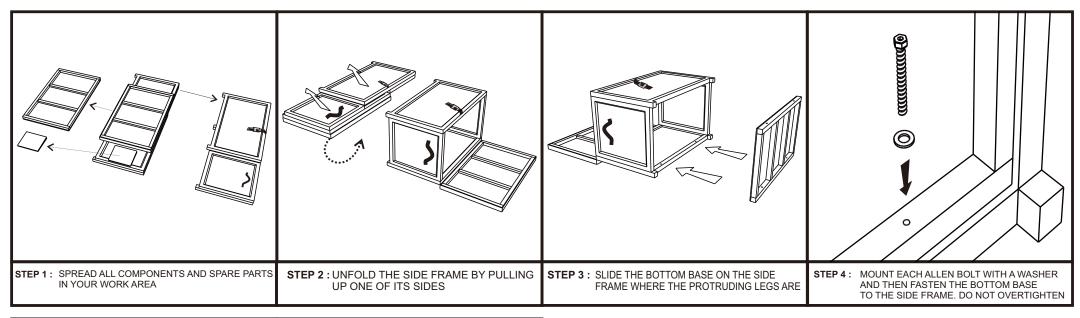

# **Part List and Hardware List**

| PIECE | DESCRIPTION | PICTURE     | QTY |
|-------|-------------|-------------|-----|
| А     | Side Frame  |             | 1   |
| В     | Bottom Base |             | 1   |
| С     | Inter liner |             | 1   |
| D     | Allen Bolt  | 12 mm 60 mm | 4   |
| E     | Washer      | 0           | 4   |
| F     | Allen Key   |             | 1   |

# **PREPARATION**

Before beginning assembly of product, make sure all parts are present. Compare parts with package contents list and hardware content list. If any parts is missing or damaged, do not attempt to assemble the product Estimated Assembly Time 10 Minutes.