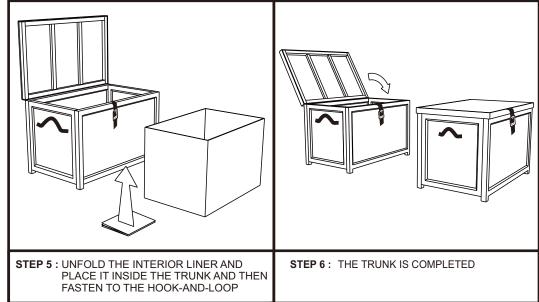

# **Part List and Hardware List**

| PIECE | DESCRIPTION | PICTURE     | QTY |
|-------|-------------|-------------|-----|
| А     | Side Frame  |             | 1   |
| В     | Bottom Base |             | 1   |
| С     | Inter liner |             | 1   |
| D     | Allen Bolt  | 12 mm 60 mm | 4   |
| E     | Washer      | 0           | 4   |
| F     | Allen Key   |             | 1   |

# **PREPARATION**

Before beginning assembly of product, make sure all parts are present. Compare parts with package contents list and hardware content list. If any parts is missing or damaged, do not attempt to assemble the product Estimated Assembly Time 10 Minutes.