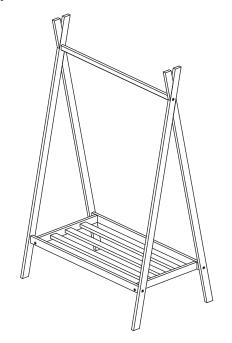

## Assembly Instruction Item# 317-6X Teepee Coat Rack with Shelf

## LIST OF WOODEN PARTS

| No. | Description            | Q'ty                       |
|-----|------------------------|----------------------------|
| Α   | Outermost Support Beam | 2 pcs.                     |
| В   | Inner Support Beam     | 2 pcs.<br>1 pc.            |
| C   | Wood Bar               | 1 pc.                      |
|     | Shelf                  |                            |
| D   | Front and Back         | 2 pcs.                     |
| Е   | Side                   | 2 pcs.<br>2 pcs.<br>3 pcs. |
| F   | Slats                  | 3 pcs.                     |