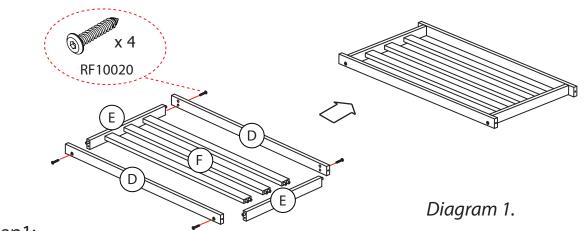

## Step1:

Assemble shelf by attaching Front and Back (D), Sides (E) and Slats (F) together using screws (RF10020) as per diagram 1.

Attach Outermost Support Beam (A), Inner Support Beam (B) and Wood Bar (C) together using screws (RF10020) as per diagram 2.