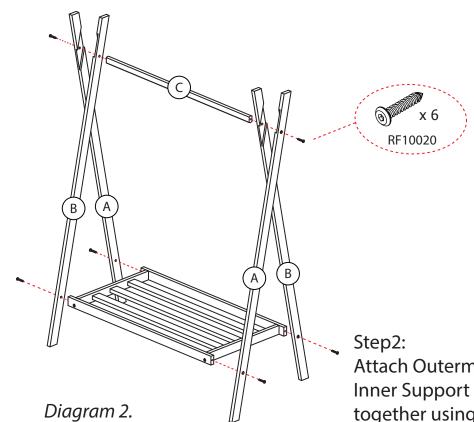

## LIST OF WOODEN PARTS

| No. | Description            | Q'ty                       |
|-----|------------------------|----------------------------|
| Α   | Outermost Support Beam | 2 pcs.                     |
| В   | Inner Support Beam     | 2 pcs.<br>1 pc.            |
| C   | Wood Bar               | 1 pc.                      |
|     | Shelf                  |                            |
| D   | Front and Back         | 2 pcs.                     |
| Е   | Side                   | 2 pcs.<br>2 pcs.<br>3 pcs. |
| F   | Slats                  | 3 pcs.                     |

## **Hardware**

**RF10020** Screw JCA 1/4" x 38mm

## Step1:

Assemble shelf by attaching Front and Back (D), Sides (E) and Slats (F) together using screws (RF10020) as per diagram 1.

Attach Outermost Support Beam (A), Inner Support Beam (B) and Wood Bar (C) together using screws (RF10020) as per diagram 2.