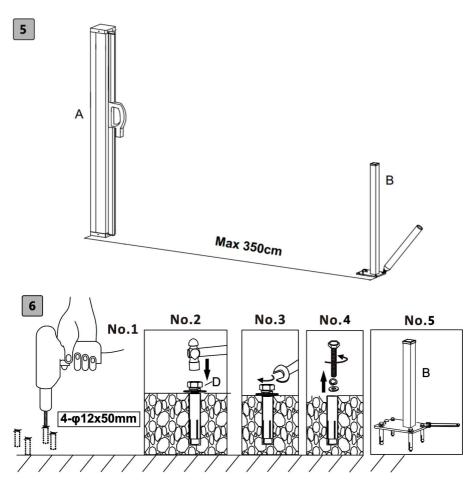

# Assembly Instructions

Installed on the concrete floor as shown in the figure above.

Installed on the wooden floor as shown in the figure above.

Manufacturer: Shanghaimuxinmuyeyouxiangongsi

Address: Shuangchenglu 803nong11hao1602A-1609shi, baoshanqu, shanghai