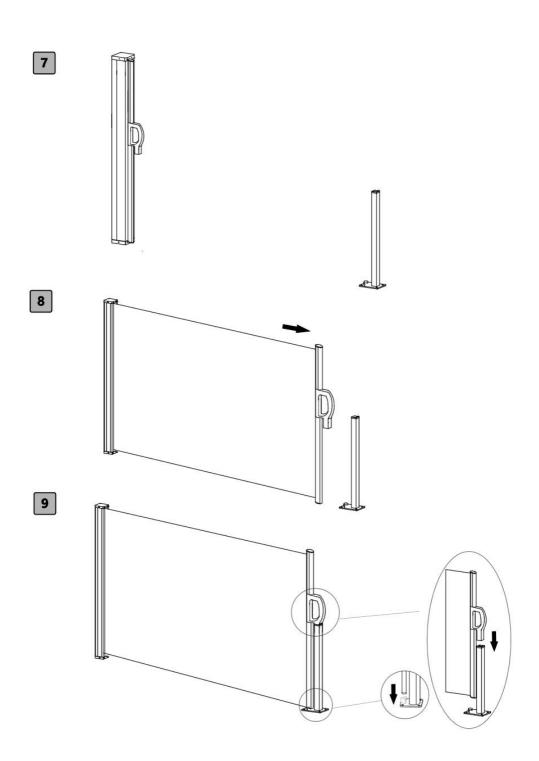

# Assembly Instructions

Installed on the concrete floor as shown in the figure above.

Installed on the wooden floor as shown in the figure above.

Manufacturer: Shanghaimuxinmuyeyouxiangongsi

Address: Shuangchenglu 803nong11hao1602A-1609shi, baoshanqu, shanghai