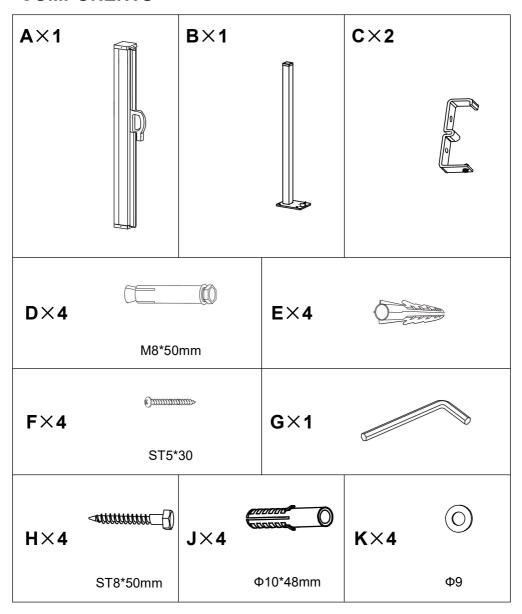

|
|--------------|-----------|
| Product Size | 180×350cm |
| Color        | Beige     |

| Model        | H038      |
|--------------|-----------|
| Product Size | 180×350cm |
| Color        | Gray      |

#### WARNING

- 1. Do not attempt to set up the Awning in serious windy condition.
- 2. Keep all flame and heat sources away from the Awning materials. Under no circumstance should any naked flame sources, fuel burning devices or heating devices be used under or near.
- 3. Keep a fire extinguisher or water bucket nearby.

#### NOTICE

- 1. Clean with cold water and a soft brush-do not use soap or detergent.
- 2. Do not expose to petrol, oil or solvents.
- 3. Avoid creases and seams when rolling up the Awning.

## **TOOLS**



## People needed for installation



## **COMPONENTS**



# Assembly Instructions









Installed on the concrete floor as shown in the figure above.



Installed on the wooden floor as shown in the figure above.



Manufacturer: Shanghaimuxinmuyeyouxiangongsi

Address: Shuangchenglu 803nong11hao1602A-1609shi, baoshanqu, shanghai

200000 CN.

EC REP: E-CrossStu GmbH.

Mainzer Landstr.69, 60329 Frankfurt am Main.

UK REP: YH CONSULTING LIMITED.

C/O YH Consulting Limited Office 147, Centurion House, London Road, Staines-

upon-Thames, Surrey, TW18 4AX Imported to AUS: SIHAO PTY LTD.

1 ROKEVA STREETEASTWOOD NSW 2122 Australia

Imported to USA: Sanven Technology Ltd.

Suite 250, 9166 Anaheim Place, Rancho Cucamonga, CA 91730



Technical Support and E-Warranty Certificate www.vevor.com/support