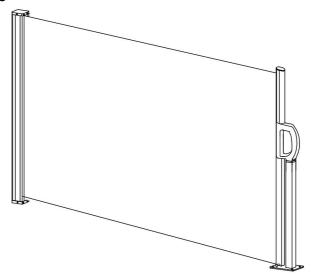

#### SIDE AWNING

Model: H038

# **SPECIFICATIONS**

| Model        | H038      |
|--------------|-----------|
| Product Size | 180×350cm |
| Color        | Beige     |

| Model        | H038      |
|--------------|-----------|
| Product Size | 180×350cm |
| Color        | Gray      |