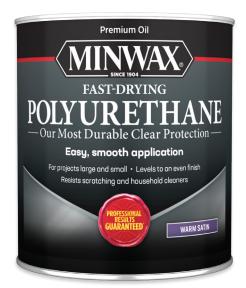

## Minwax<sup>®</sup> Fast-Drying Polyurethane OUR MOST DURABLE PROTECTION FOR INTERIOR WOOD

## Minwax Fast-Drying Polyurethane offers proven oil-based protection that lasts and lasts.

- Ideal for interior wood surfaces\* of all sizes: Furniture, cabinetry, doors and trim, even floors
- Perfect for bare and stained woods
- Applies easily to a smooth finish
- Resists scratching and household cleaners

Available in Ultra Flat, Satin, Semi-Gloss and Gloss Sold in gallons, quarts and 11.5 oz. aerosol (varies by sheen) \*For exterior wood projects, choose Minwax Helmsman® Spar Urethane.