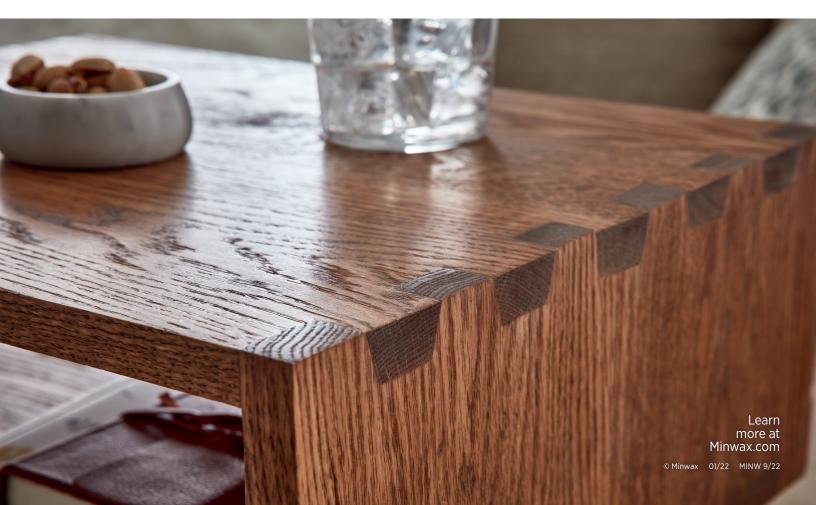

## Minwax Fast-Drying Polyurethane offers proven oil-based protection that lasts and lasts.

- Ideal for interior wood surfaces\* of all sizes: Furniture, cabinetry, doors and trim, even floors
- Perfect for bare and stained woods
- Applies easily to a smooth finish
- Resists scratching and household cleaners