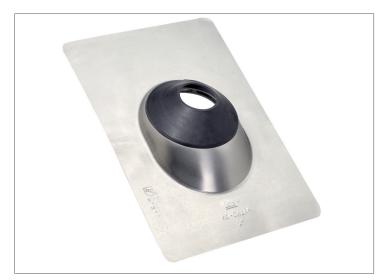

### **SPECIFICATIONS**

Oatey Aluminum Base No-Calk Roof Flashings can be used in commercial and residential applications where a watertight seal for roof penetrations around the plumbing vent pipe is required.

#### **DESCRIPTION**

All dimensions in inches.

- Aluminum Roof Flashing slides over DWV pipe for pitch to 40°.
- Made of stamped aluminum.
- Non-fading sealing collar.
- Approved for Type B installations.
- Not for hot-mopped or built-up roofs.
- Do not use paint or petroleum based products on rubber collars.