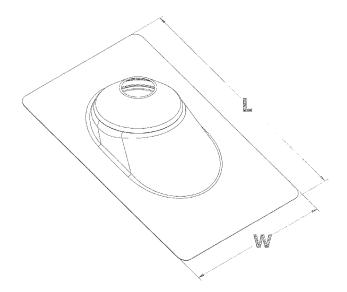

# **PRODUCT SELECTOR**

| ALUMINUM BASE NO-CALK® ROOF FLASHINGS |                   |                                                           |               |              |      |                  |
|---------------------------------------|-------------------|-----------------------------------------------------------|---------------|--------------|------|------------------|
| <b>√</b>                              | Product<br>Number | Description                                               | Length<br>(L) | Width<br>(W) | Pack | Carton<br>Weight |
|                                       | 11832             | ½" – 1" Aluminum No-Calk Roof Flashing – Solar            | 12-1⁄2        | 9            | 12   | 6 lbs.           |
|                                       | 11833             | ½" - 1" Aluminum No-Calk Roof Flashing – Solar            | 18            | 18           | 12   | 12 lbs.          |
|                                       | 12920             | 1-1/4" - 1-1/2" Aluminum No-Calk Roof Flashing            | 12-1⁄2        | 9            | 12   | 6 lbs.           |
|                                       | 12923             | 1-1/4" - 1-1/2" Aluminum No-Calk Roof Flashing            | 12-1⁄2        | 9            | 6    | 3 lbs.           |
|                                       | 12933             | 2" Aluminum No-Calk Roof Flashing                         | 12-1⁄2        | 9            | 12   | 6 lbs.           |
|                                       | 12936             | 2" Aluminum No-Calk Roof Flashing                         | 12-1⁄2        | 9            | 6    | 3 lbs.           |
|                                       | 12946             | 3" Aluminum No-Calk Roof Flashing                         | 14-1/2        | 11           | 12   | 7 lbs.           |
|                                       | 12949             | 3" Aluminum No-Calk Roof Flashing                         | 14-1/2        | 11           | 6    | 4 lbs.           |
|                                       | 12959             | 4" Aluminum No-Calk Roof Flashing                         | 15            | 12           | 12   | 13 lbs.          |
|                                       | 12958             | 4" Aluminum No-Calk Roof Flashing                         | 15            | 12           | 6    | 6 lbs.           |
|                                       | 12836             | 1-1/4" - 1-1/2" Large Base Aluminum No-Calk Roof Flashing | 18            | 18           | 12   | 14 lbs.          |
|                                       | 12849             | 2" Large Base Aluminum No-Calk Roof Flashing              | 18            | 18           | 12   | 15 lbs.          |
|                                       | 12852             | 3" Large Base Aluminum No-Calk Roof Flashing              | 18            | 18           | 12   | 20 lbs.          |
|                                       | 12865             | 4" Large Base Aluminum No-Calk Roof Flashing              | 18            | 18           | 12   | 21 lbs.          |