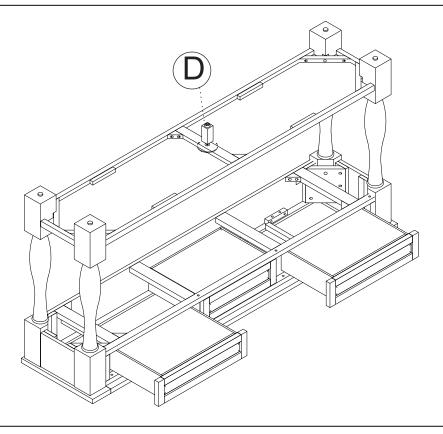

tic Anchor      | (1) |
|            | 2.777.208   |              |       | 5.2           | Metal Bracket       | 6   |



| 3   | Washer 5/16"          |                     | 12 PCS |
|-----|-----------------------|---------------------|--------|
| 4   | Allen Key L=110       |                     | 1 PC   |
| (5) | Anti Tip Kit          |                     | 2 sets |
| 5.1 | Plastic Anchor        | (1)                 | 2 PCS  |
| 5.2 | Metal Bracket         |                     | 4 PCS  |
| 5.3 | Long screw<br>M4 x 40 | (*)0000000000000000 | 2 PCS  |
| 5.4 | Short screw M4 x 15   | <b>(X)</b> 200000>  | 2 PCS  |
| 5.5 | Steel wire            |                     | 2 PCS  |

Q'TY

12 PCS

12 PCS

SKETCH

ITEM NO. WF314993 CONSOLE TABLE



ITEM NO. WF314993 CONSOLE TABLE

## STEP 3







**MADE IN VIETNAM** 

PAGE: 4 OF 5

ITEM NO. WF314993 CONSOLE TABLE

## STEP 5





#### 5: ANTI-PARKING KIT 2 SETS



**MADE IN VIETNAM** 

PAGE: 5 OF 5