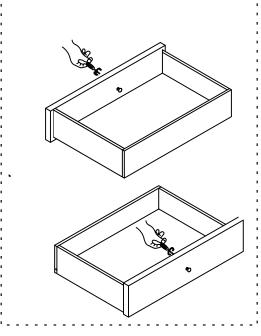

Anchor      | (1) |
|            | 2.777.208   |              |       | 5.2           | Metal Bracket       | 6   |



| 3   | Washer 5/16"          |                     | 12 PCS |
|-----|-----------------------|---------------------|--------|
| 4   | Allen Key L=110       |                     | 1 PC   |
| (5) | Anti Tip Kit          |                     | 2 sets |
| 5.1 | Plastic Anchor        | (1)                 | 2 PCS  |
| 5.2 | Metal Bracket         |                     | 4 PCS  |
| 5.3 | Long screw<br>M4 x 40 | (*)0000000000000000 | 2 PCS  |
| 5.4 | Short screw M4 x 15   | <b>(X)</b> 200000>  | 2 PCS  |
| 5.5 | Steel wire            |                     | 2 PCS  |

Q'TY

12 PCS

12 PCS

SKETCH

ITEM NO. WF314993 CONSOLE TABLE



ITEM NO. WF314993 CONSOLE TABLE

## STEP 3







**MADE IN VIETNAM** 

PAGE: 4 OF 5

ITEM NO. WF314993 CONSOLE TABLE

## STEP 5





#### 5: ANTI-PARKING KIT 2 SETS



**MADE IN VIETNAM** 

PAGE: 5 OF 5