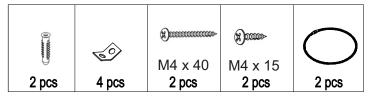

| 3   | Washer 5/16"          |                     | 12 PCS |
|-----|-----------------------|---------------------|--------|
| 4   | Allen Key L=110       |                     | 1 PC   |
| (5) | Anti Tip Kit          |                     | 2 sets |
| 5.1 | Plastic Anchor        | (1)                 | 2 PCS  |
| 5.2 | Metal Bracket         |                     | 4 PCS  |
| 5.3 | Long screw<br>M4 x 40 | (*)0000000000000000 | 2 PCS  |
| 5.4 | Short screw M4 x 15   | <b>(X)</b> 200000>  | 2 PCS  |
| 5.5 | Steel wire            |                     | 2 PCS  |