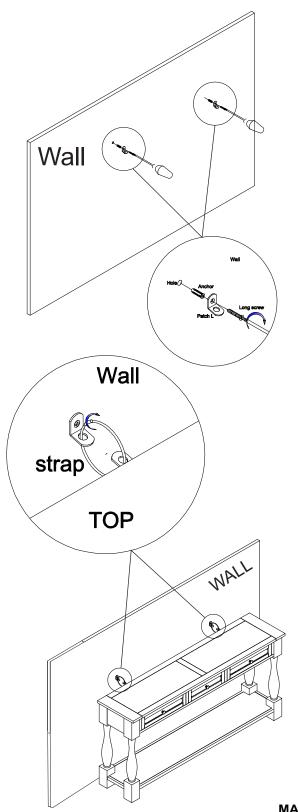

| Metal Bracket       | 6   |



| 3   | Washer 5/16"          |                     | 12 PCS |
|-----|-----------------------|---------------------|--------|
| 4   | Allen Key L=110       |                     | 1 PC   |
| (5) | Anti Tip Kit          |                     | 2 sets |
| 5.1 | Plastic Anchor        | (1)                 | 2 PCS  |
| 5.2 | Metal Bracket         |                     | 4 PCS  |
| 5.3 | Long screw<br>M4 x 40 | (*)0000000000000000 | 2 PCS  |
| 5.4 | Short screw M4 x 15   | <b>(X)</b> 200000>  | 2 PCS  |
| 5.5 | Steel wire            |                     | 2 PCS  |

Q'TY

12 PCS

12 PCS

SKETCH

ITEM NO. WF314993 CONSOLE TABLE



ITEM NO. WF314993 CONSOLE TABLE

## STEP 3







**MADE IN VIETNAM** 

PAGE: 4 OF 5

ITEM NO. WF314993 CONSOLE TABLE

## STEP 5





#### 5: ANTI-PARKING KIT 2 SETS



**MADE IN VIETNAM** 

PAGE: 5 OF 5