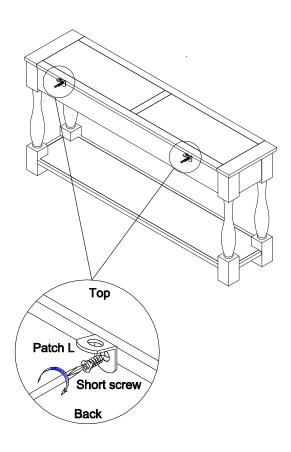

| Metal Bracket       | 6   |



| 3   | Washer 5/16"          |                     | 12 PCS |
|-----|-----------------------|---------------------|--------|
| 4   | Allen Key L=110       |                     | 1 PC   |
| (5) | Anti Tip Kit          |                     | 2 sets |
| 5.1 | Plastic Anchor        | (1)                 | 2 PCS  |
| 5.2 | Metal Bracket         |                     | 4 PCS  |
| 5.3 | Long screw<br>M4 x 40 | (*)0000000000000000 | 2 PCS  |
| 5.4 | Short screw M4 x 15   | <b>(X)</b> 200000>  | 2 PCS  |
| 5.5 | Steel wire            |                     | 2 PCS  |

Q'TY

12 PCS

12 PCS

SKETCH

ITEM NO. WF314993 CONSOLE TABLE



ITEM NO. WF314993 CONSOLE TABLE

## STEP 3







**MADE IN VIETNAM** 

PAGE: 4 OF 5

ITEM NO. WF314993 CONSOLE TABLE

## STEP 5





#### 5: ANTI-PARKING KIT 2 SETS



**MADE IN VIETNAM** 

PAGE: 5 OF 5