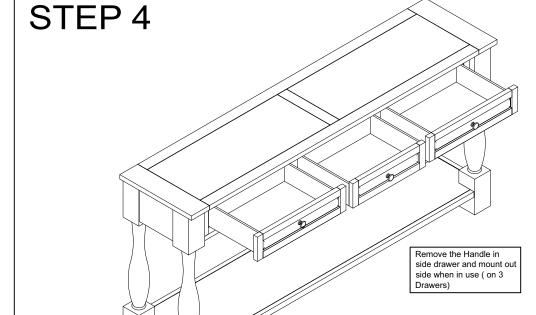

c Anchor      | (1) |
|            | 2.777.208   |              |       | 5.2           | Metal Bracket       | 6   |



| 3   | Washer 5/16"          |                     | 12 PCS |
|-----|-----------------------|---------------------|--------|
| 4   | Allen Key L=110       |                     | 1 PC   |
| (5) | Anti Tip Kit          |                     | 2 sets |
| 5.1 | Plastic Anchor        | (1)                 | 2 PCS  |
| 5.2 | Metal Bracket         |                     | 4 PCS  |
| 5.3 | Long screw<br>M4 x 40 | (*)0000000000000000 | 2 PCS  |
| 5.4 | Short screw M4 x 15   | <b>(X)</b> 200000>  | 2 PCS  |
| 5.5 | Steel wire            |                     | 2 PCS  |

Q'TY

12 PCS

12 PCS

SKETCH

ITEM NO. WF314993 CONSOLE TABLE



ITEM NO. WF314993 CONSOLE TABLE

## STEP 3







**MADE IN VIETNAM** 

PAGE: 4 OF 5

ITEM NO. WF314993 CONSOLE TABLE

## STEP 5





#### 5: ANTI-PARKING KIT 2 SETS



**MADE IN VIETNAM** 

PAGE: 5 OF 5