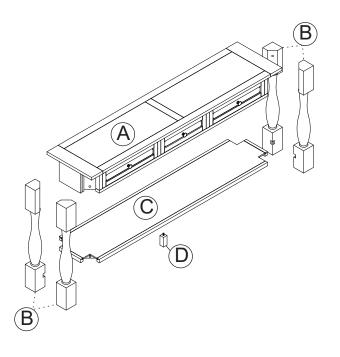

### ITEM NO. WF314993 CONSOLE TABLE

| PART LISTS |             |              |       | HARDWARE LIST |                     |     |
|------------|-------------|--------------|-------|---------------|---------------------|-----|
| NO         | DESCRIPTION | SKETCH       | Q'TY  | NO            | DESCRIPTION         | SKE |
|            |             |              |       | 1             | Bolt 5/16" x 50mm   |     |
| A          | Table Frame |              | 1 PC  | 2             | Spring Wasger 5/16" |     |
| (B)        | Legs        |              | 1 PC  | 3             | Washer 5/16"        |     |
|            |             | ^            |       | 4             | Allen Key L=110     |     |
| <u>(C)</u> | Shelf       |              | 1 PC  | 5             | (5) Anti Tip Kit    |     |
| (D)        | Support Leg | <b>\( \)</b> | 2 PCS | 5.1           | Plastic Anchor      | (1) |
|            | 2.777.208   |              |       | 5.2           | Metal Bracket       | 6   |