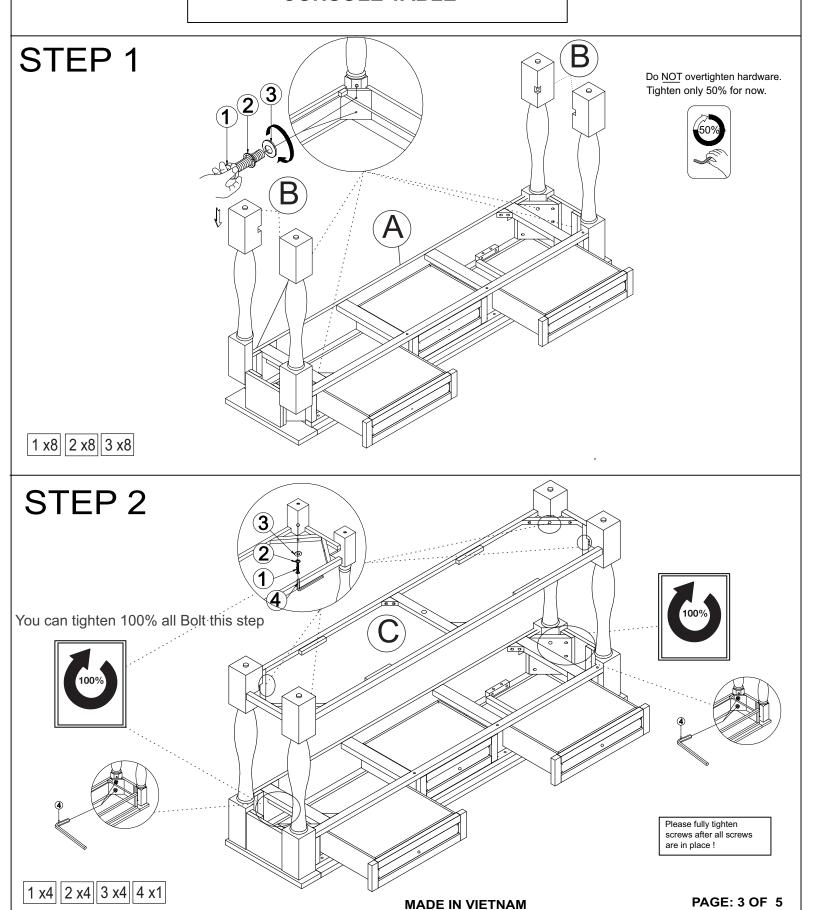

### ITEM NO. WF314993 CONSOLE TABLE

| PART LISTS |             |              |       | HARDWARE LIST |                     |     |
|------------|-------------|--------------|-------|---------------|---------------------|-----|
| NO         | DESCRIPTION | SKETCH       | Q'TY  | NO            | DESCRIPTION         | SKE |
|            |             |              |       | 1             | Bolt 5/16" x 50mm   |     |
| A          | Table Frame |              | 1 PC  | 2             | Spring Wasger 5/16" |     |
| (B)        | Legs        |              | 1 PC  | 3             | Washer 5/16"        |     |
|            |             | ^            |       | 4             | Allen Key L=110     |     |
| <u>(C)</u> | Shelf       |              | 1 PC  | 5             | (5) Anti Tip Kit    |     |
| (D)        | Support Leg | <b>\( \)</b> | 2 PCS | 5.1           | Plastic Anchor      | (1) |
|            | 2.777.208   |              |       | 5.2           | Metal Bracket       | 6   |

| 3   | Washer 5/16"          |                     | 12 PCS |
|-----|-----------------------|---------------------|--------|
| 4   | Allen Key L=110       |                     | 1 PC   |
| (5) | Anti Tip Kit          |                     | 2 sets |
| 5.1 | Plastic Anchor        | (1)                 | 2 PCS  |
| 5.2 | Metal Bracket         |                     | 4 PCS  |
| 5.3 | Long screw<br>M4 x 40 | (*)0000000000000000 | 2 PCS  |
| 5.4 | Short screw M4 x 15   | <b>(X)</b> 200000>  | 2 PCS  |
| 5.5 | Steel wire            |                     | 2 PCS  |