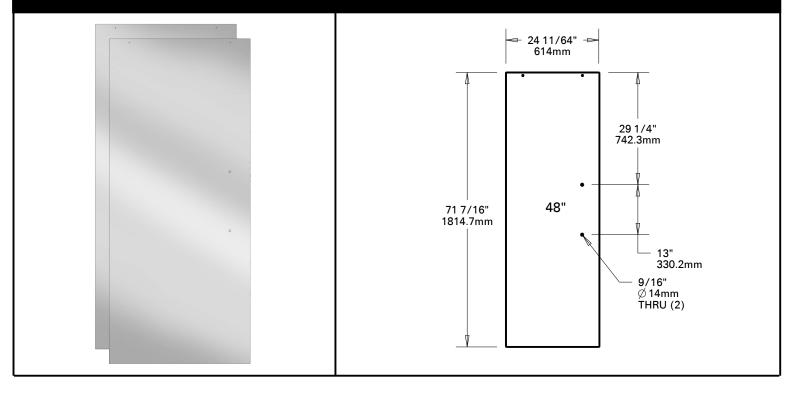

# **SHOWER DOOR**

#### 5/16" (8mm) SLIDING SHOWER 48" GLASS PANELS

MATERIALS: 5/16" (8mm) Tempered Glass Panels.

UNIQUE FEATURES: Spot Guard Easy Clean Coating on Both Sides.

**WARRANTY**: 5 Year Limited Warranty.