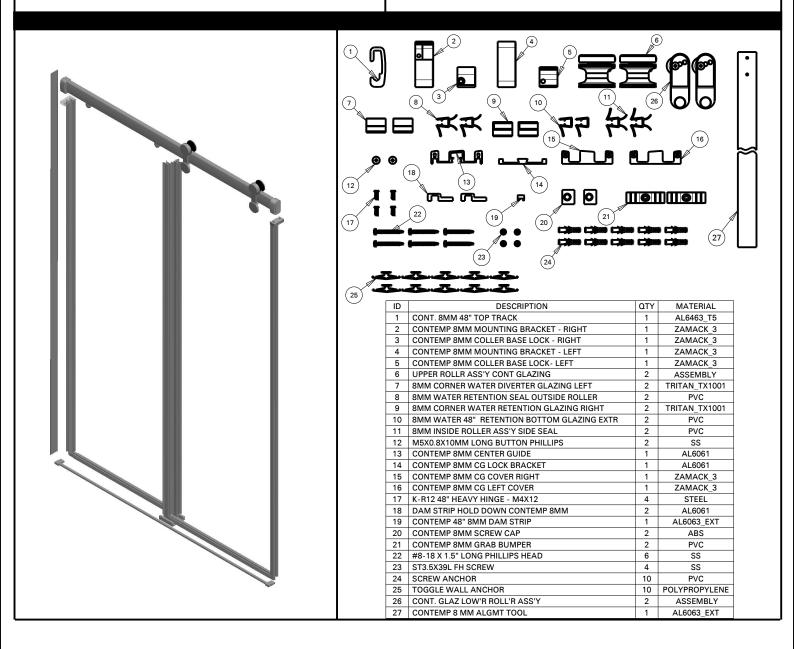

### **SHOWER DOOR**

#### SLIDING PAXOS STYLE WITH 8 MM GLASS 48" SHOWER TRACK

MATERIALS: Anodized Aluminum Extrusions (Track) and Zinc Die Cast (Mounting Brackets).

Matte Black is Powder Coated.

**INSTALLATION:** Detailed Instructions, Templates and Hardware Included for Easy Installation.

UNIQUE FEATURES: Constructed of Corrosion Resistant Anodized Aluminum.

48" Track Assembly Kit.

Fits 48" Shower Doors with an Opening min/max of 42-1/4" - 48" (107.3cm-121.9cm),

with a Height of 74-7/8" (190.2cm).

**NOTE:** Height of 77" (195.6cm) Required for Installation.

**WARRANTY:** 5 Year Limited Warranty.