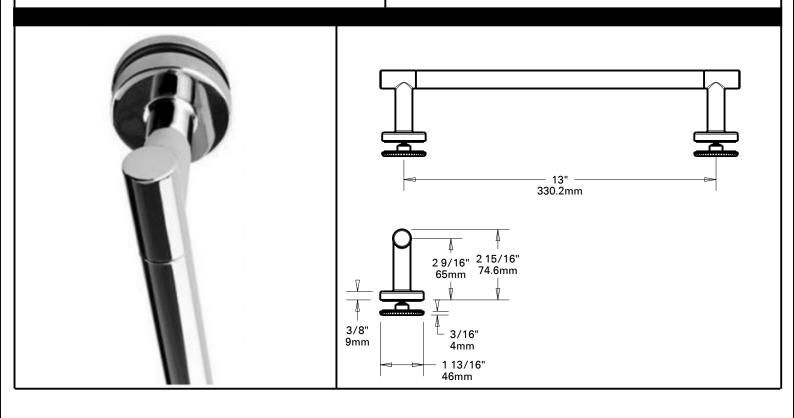

# **SHOWER DOOR**

### VERTICAL LYNDALL™ HANDLE

MATERIALS: Zinc Posts for All, Stainless Steel Bars for Polished Chrome, Aluminum Bars for Brushed Nickel

and Matte Black.

UNIQUE FEATURES: Coordinates with Delta® Faucets and Bath Hardware.

**WARRANTY**: 5 Year Limited Warranty.