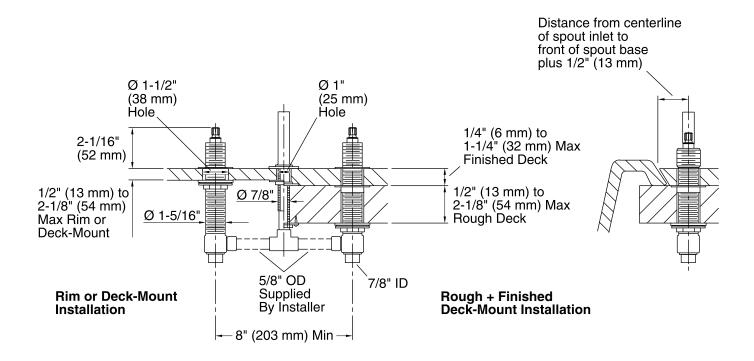

## **KOHLER**, Faucets

#### **Features**

- High-flow valve ensures optimal water flow performance.
- Quarter-turn ceramic disc valves exceed industry longevity standards, ensuring durable performance for life.
- 25.0 to 30.0 gpm (gallons per minute) flow rate.
- For use with bath- or deck-mount faucets.
- Requires valve trim (sold separately).

#### Material

Brass valve bodies.



Codes/Standards ASME A112.18.1/CSA B125.1

# **KOHLER® Faucet Lifetime Limited Warranty**

See website for detailed warranty information.







### **Technical Information**

All product dimensions are nominal.