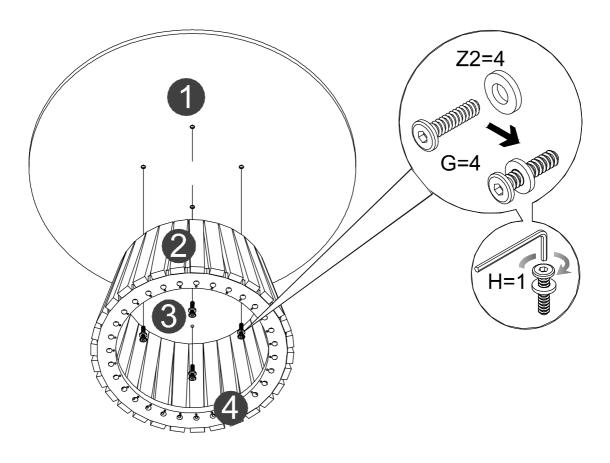

## Included in this package:

1:TOP(1) 2:MIDDLE SLATS(31) 3:TOP CONNECTING RING (1) 4:BASE CONNECTING RING (1)

### Hardware Identification

A:BOLT-62pcs M6\*40mm C:GROMMET-62pcs \$\phi\$15\*12mm

H:SPANNER-1pcs M4 G:BOLT- 4pcs M6\*40mm Z2:WASHER-4pcs