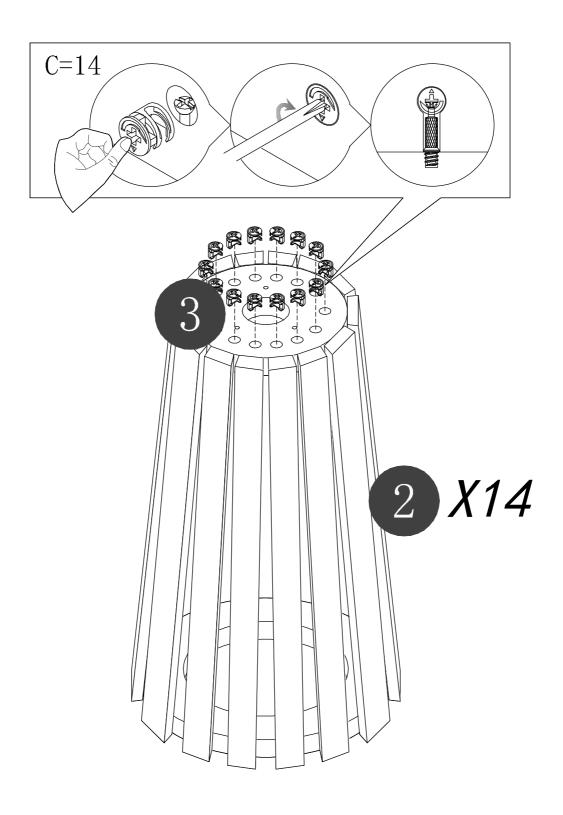

### Hardware Identification

A:BOLT-28pcs M6\*40mm C:GROMMET-28pcs \$\phi\$15\*12mm

H:SPANNER-1pcs M4 G:BOLT- 3pcs M6\*40mm

Z2:WASHER-3pcs

### Step 1

Step 2

Page 5