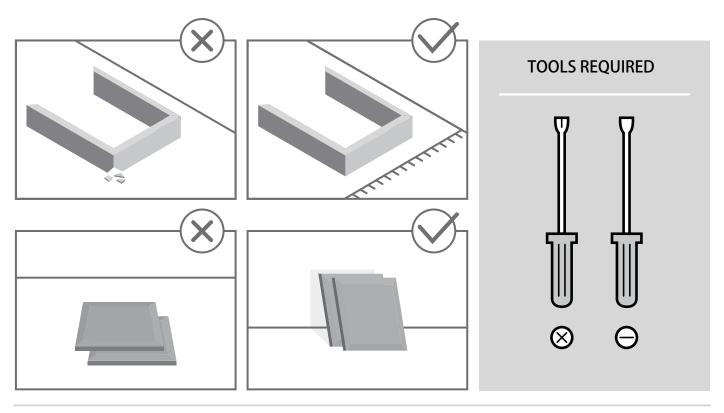

#### FOR BEST RESULTS:

- Do not throw away packaging materials until assembly is complete.
- Assemble item on a soft surface, such as cardboard or carpet, to protect finish.
- Proper assembly requires two people.