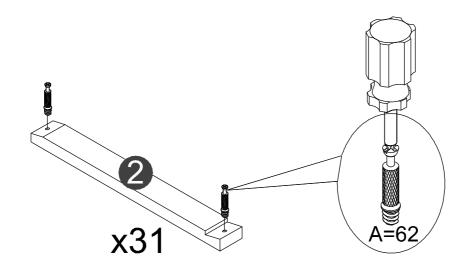

## Included in this package:

1:TOP(1) 2:MIDDLE SLATS(31) 3:TOP CONNECTING RING (1) 4:BASE CONNECTING RING (1)

### Hardware Identification

A:BOLT-62pcs M6\*40mm C:GROMMET-62pcs \$\phi\$15\*12mm

H:SPANNER-1pcs M4 G:BOLT- 4pcs M6\*40mm Z2:WASHER-4pcs

### Step 1

Step 2