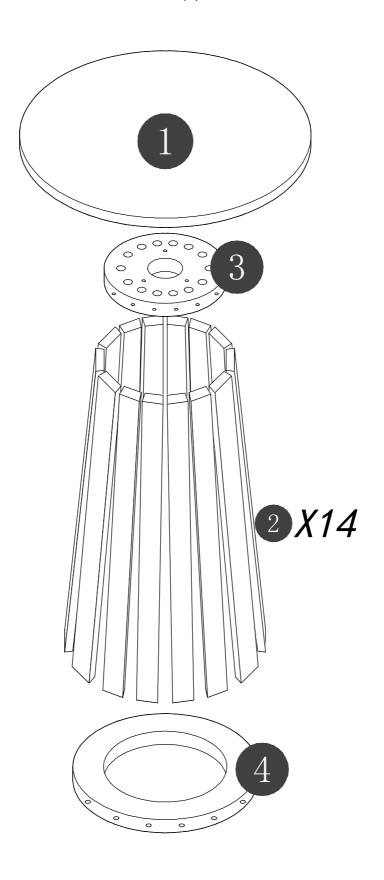

## Included in this package:

1:TOP(1) 2:MIDDLE SLATS(14) 3:TOP CONNECTING RING (1) 4:BASE CONNECTING RING (1)