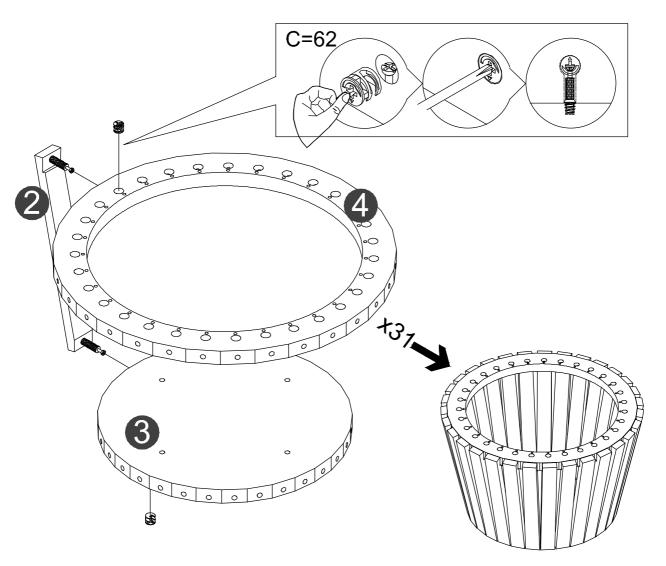

## Included in this package:

1:TOP(1) 2:MIDDLE SLATS(31) 3:TOP CONNECTING RING (1) 4:BASE CONNECTING RING (1)

### Hardware Identification

A:BOLT-62pcs M6\*40mm C:GROMMET-62pcs \$\phi\$15\*12mm

H:SPANNER-1pcs M4 G:BOLT- 4pcs M6\*40mm Z2:WASHER-4pcs

### Step 2

Step 2