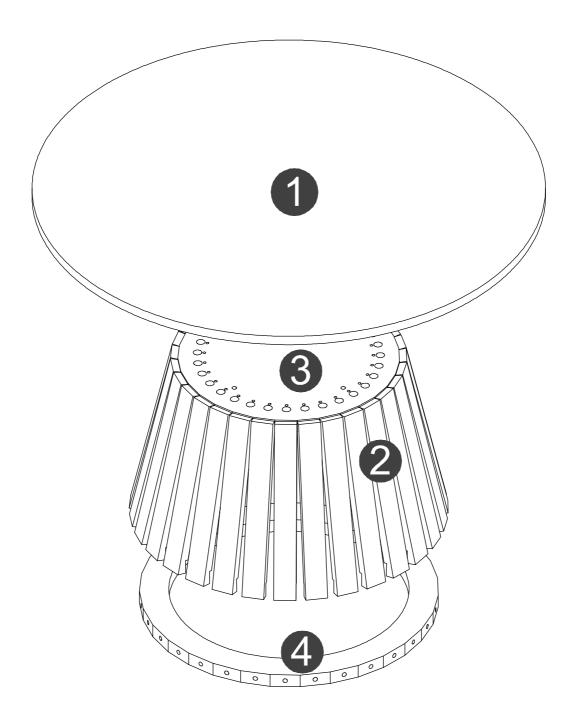

## Included in this package:

1:TOP(1) 2:MIDDLE SLATS(31) 3:TOP CONNECTING RING (1) 4:BASE CONNECTING RING (1)

## Included in this package:

1:TOP(1) 2:MIDDLE SLATS(14) 3:TOP CONNECTING RING (1) 4:BASE CONNECTING RING (1)