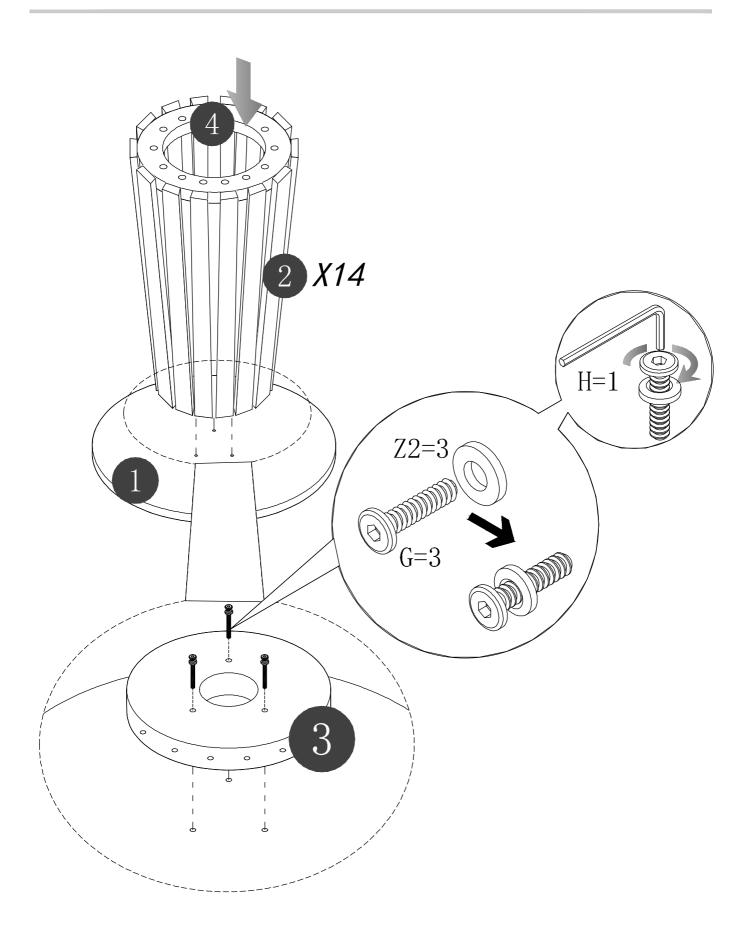

### Hardware Identification

A:BOLT-28pcs M6\*40mm C:GROMMET-28pcs \$\phi\$15\*12mm

H:SPANNER-1pcs M4 G:BOLT- 3pcs M6\*40mm

Z2:WASHER-3pcs

### Step 1

Step 2

Page 5