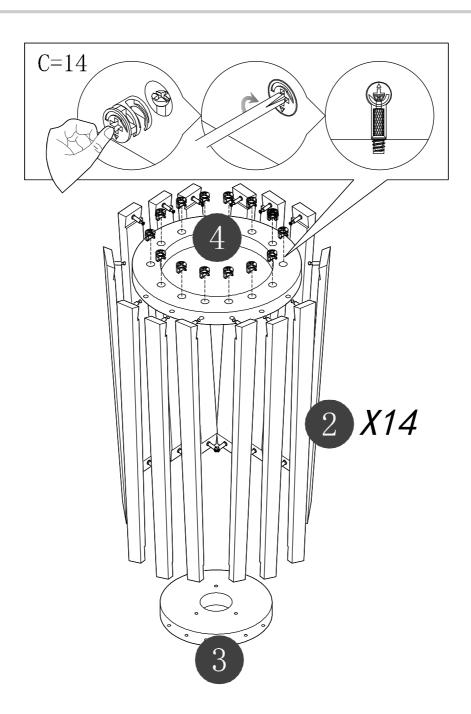

### Hardware Identification

A:BOLT-28pcs M6\*40mm C:GROMMET-28pcs \$\phi\$15\*12mm

H:SPANNER-1pcs M4 G:BOLT- 3pcs M6\*40mm

Z2:WASHER-3pcs

### Step 1

Step 2

Page 5