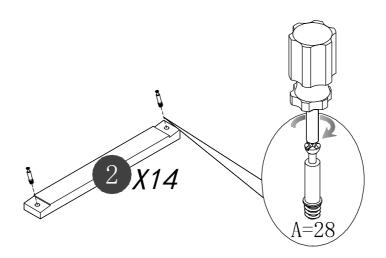

### Hardware Identification

A:BOLT-28pcs M6\*40mm C:GROMMET-28pcs \$\phi\$15\*12mm

H:SPANNER-1pcs M4 G:BOLT- 3pcs M6\*40mm

Z2:WASHER-3pcs

### Step 1

Step 2

Page 5