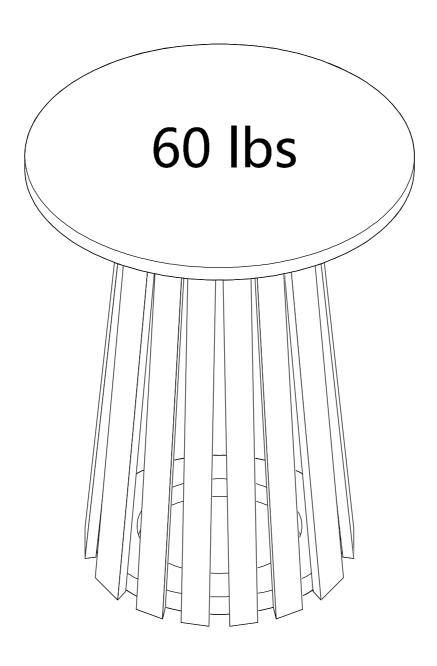

## Included in this package:

1:TOP(1) 2:MIDDLE SLATS(31) 3:TOP CONNECTING RING (1) 4:BASE CONNECTING RING (1)