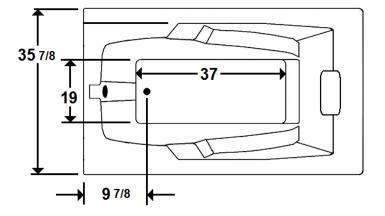

## **Technical Information**

- Cut-Out Dimensions: 57 7/8" x 33 7/8"
- Weight: 100 lbs.
- Water Depth to Overflow: 15"
- Water Capacity: 58 gal.
- Sump Dimension: 37" x 19"