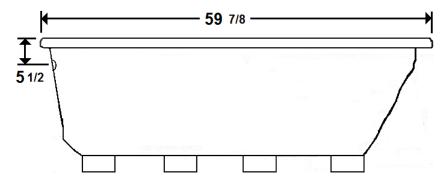

## **Technical Information**

- Cut-Out Dimensions: 57 7/8" x 33 7/8"
- Weight: 100 lbs.
- Water Depth to Overflow: 15"
- Water Capacity: 58 gal.
- Sump Dimension: 37" x 19"