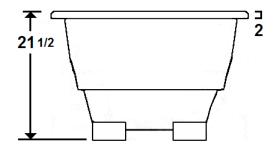

## **Technical Information**

- Cut-Out Dimensions: 57 7/8" x 33 7/8"
- Weight: 100 lbs.
- Water Depth to Overflow: 15"
- Water Capacity: 58 gal.
- Sump Dimension: 37" x 19"